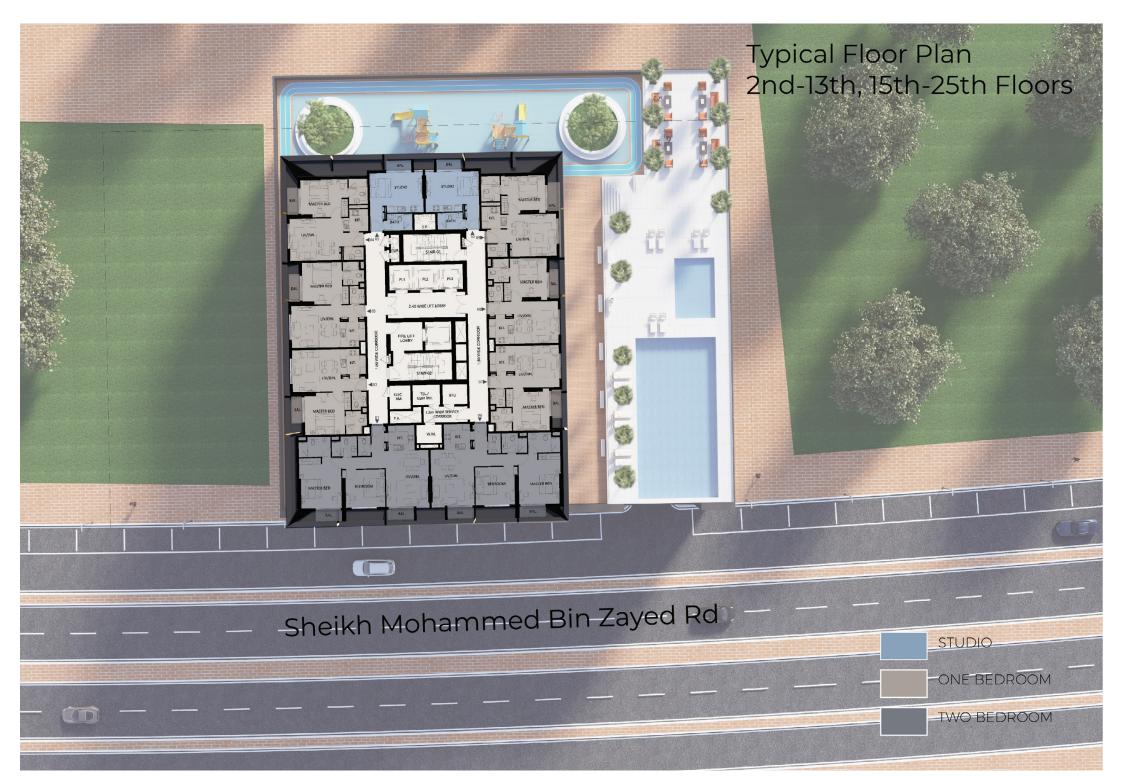

# Project Summary

| 26  | Furnished Apartment Floor |
|-----|---------------------------|
| 48  | Studio                    |
| 146 | One Bedroom               |
| 50  | Two Bedrooms              |
| 1   | Retail                    |
| 244 | Total Residential flats   |
| 4   | Parking Floors            |

## Facilities

| Swimming Pool | Kids Area |
|---------------|-----------|
| GYM           | BBQ       |
| Walking Track |           |