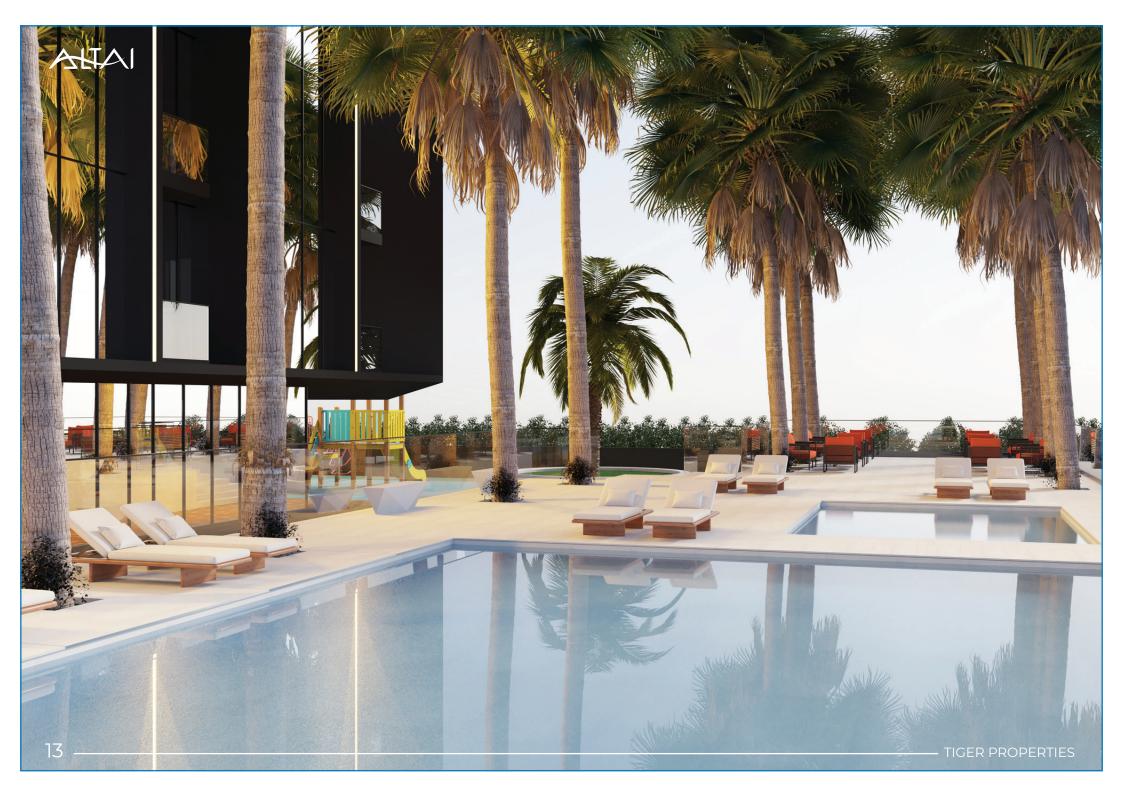

## Facilities

| Swimming Pool | Kids Area |
|---------------|-----------|
| GYM           | BBQ       |
| Walking Track |           |

#### Facilities For Every Need

A variety of opulent amenities are available at Altai Tower to assist you unwind, relax, and have fun. Swim in the outdoor pool or use the running and walking track to get some exercise. It has everything you need for terrific health in our cutting-edge gym. Along with a safe area for your kids to enjoy their time, you can take in the beautiful view while keeping an eye on them.