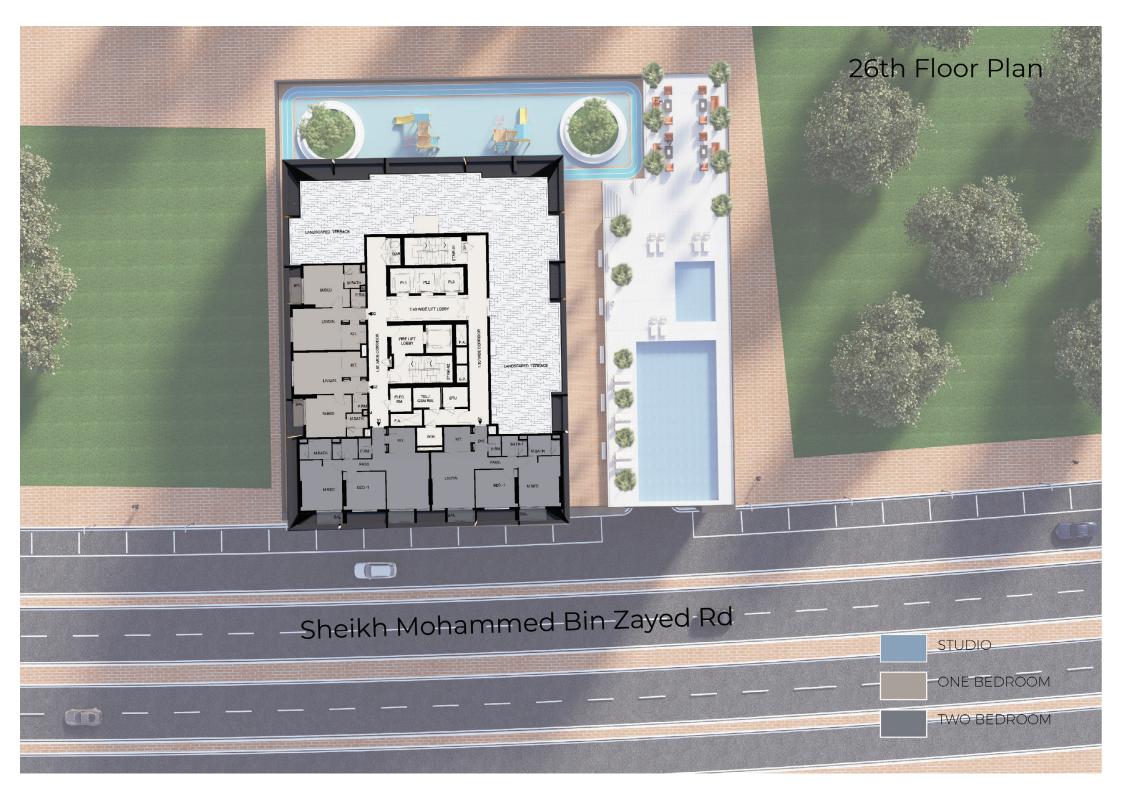

# Project Summary

| 26  | Furnished Apartment Floor |
|-----|---------------------------|
| 48  | Studio                    |
| 146 | One Bedroom               |
| 50  | Two Bedrooms              |
| 1   | Retail                    |
| 244 | Total Residential flats   |
| 4   | Parking Floors            |

## Facilities

| Swimming Pool | Kids Area |
|---------------|-----------|
| GYM           | BBQ       |
| Walking Track |           |