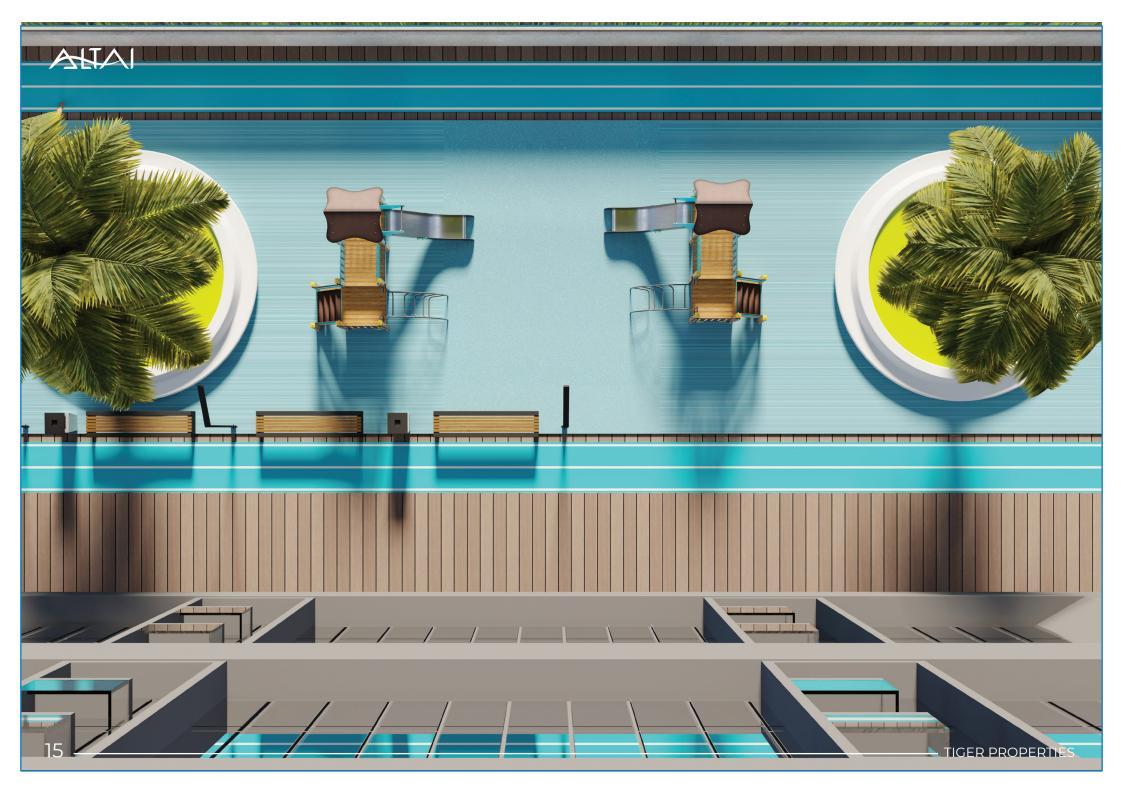

## Facilities

| Swimming Pool | Kids Area |
|---------------|-----------|
| GYM           | BBQ       |
| Walking Track |           |

#### Facilities For Every Need

A variety of opulent amenities are available at Altai Tower to assist you unwind, relax, and have fun. Swim in the outdoor pool or use the running and walking track to get some exercise. It has everything you need for terrific health in our cutting-edge gym. Along with a safe area for your kids to enjoy their time, you can take in the beautiful view while keeping an eye on them.