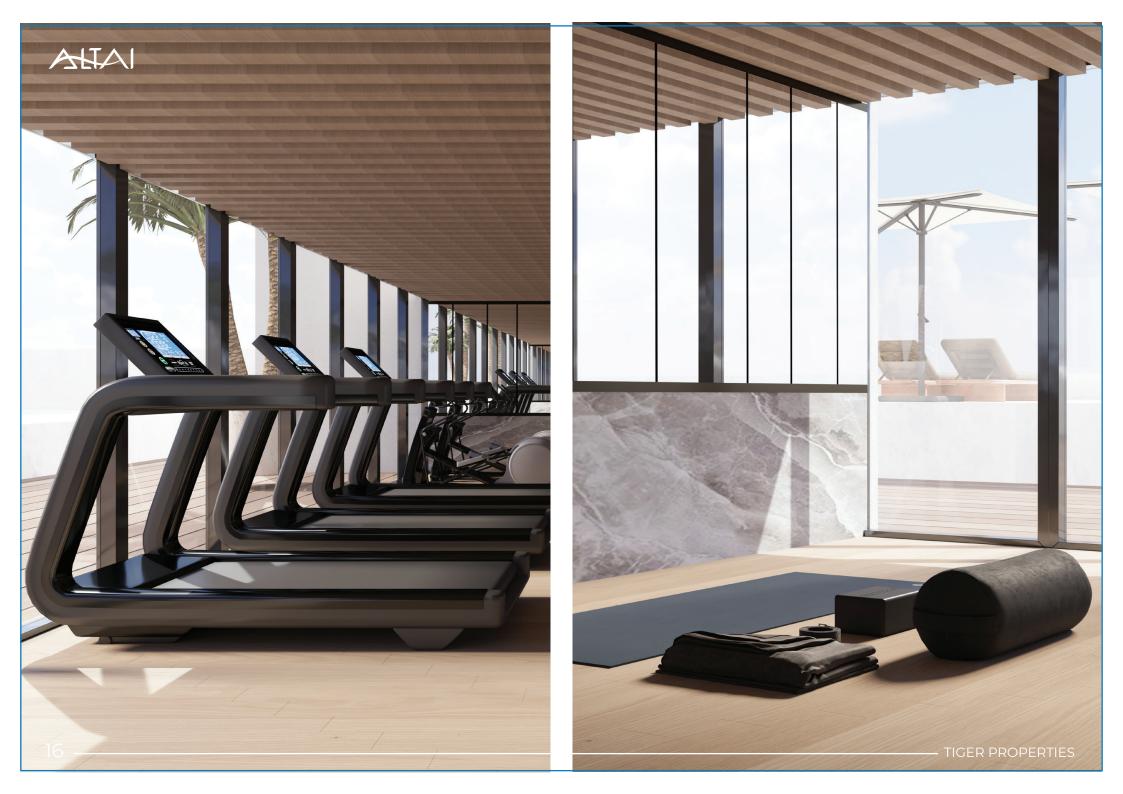

## Facilities

| Swimming Pool | Kids Area |
|---------------|-----------|
| GYM           | BBQ       |
| Walking Track |           |

#### Facilities For Every Need

A variety of opulent amenities are available at Altai Tower to assist you unwind, relax, and have fun. Swim in the outdoor pool or use the running and walking track to get some exercise. It has everything you need for terrific health in our cutting-edge gym. Along with a safe area for your kids to enjoy their time, you can take in the beautiful view while keeping an eye on them.