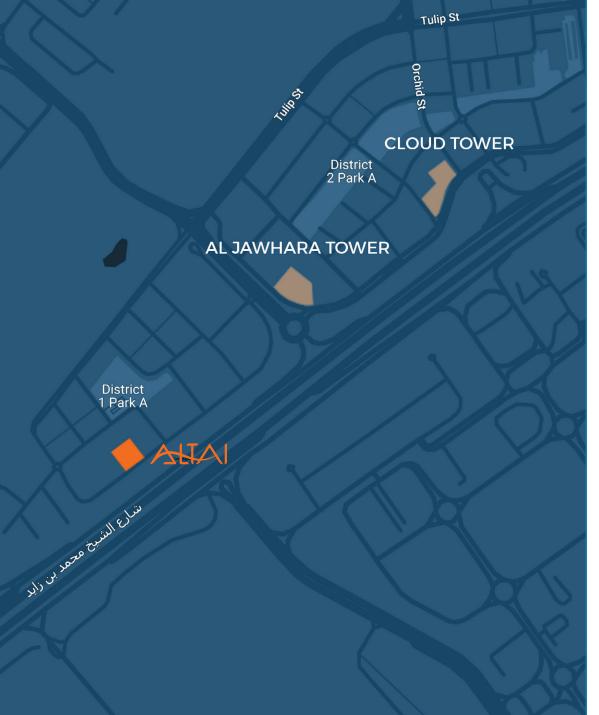

## Location Map

#### **Close To Your Favorite Places**

Global Village Dubai Mall