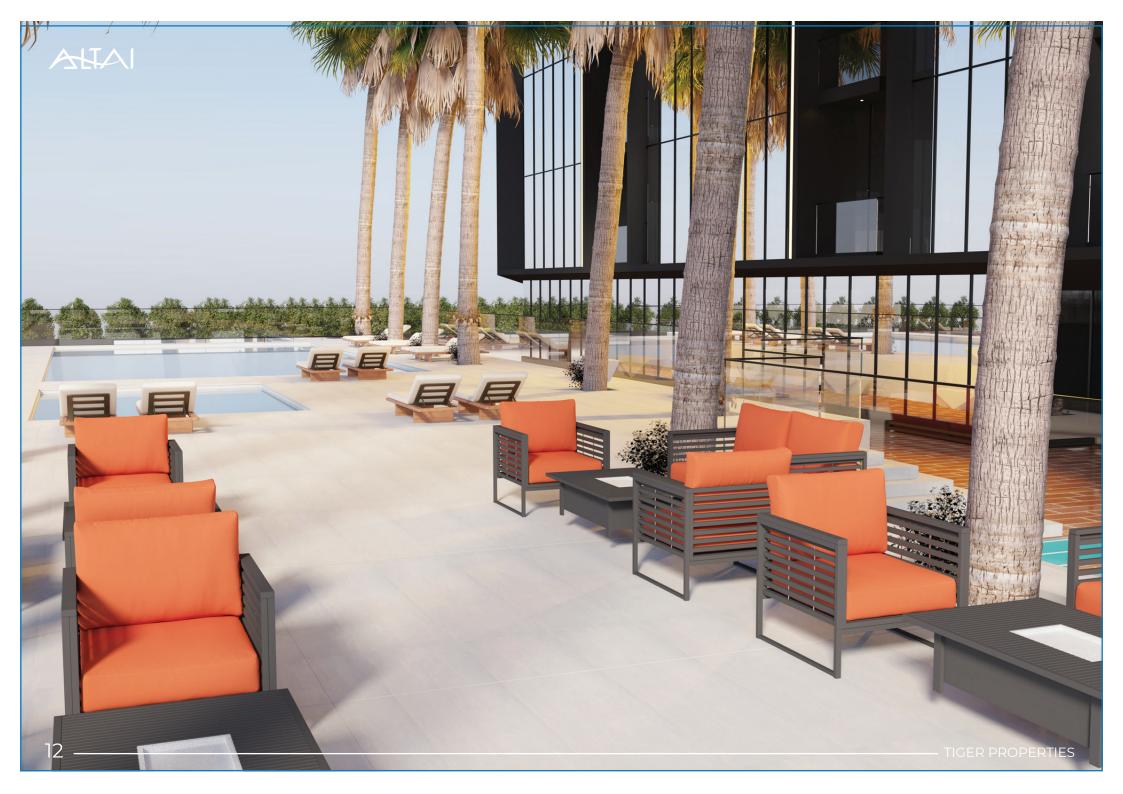

## Facilities

| Swimming Pool | Kids Area |
|---------------|-----------|
| GYM           | BBQ       |
| Walking Track |           |

#### Facilities For Every Need

A variety of opulent amenities are available at Altai Tower to assist you unwind, relax, and have fun. Swim in the outdoor pool or use the running and walking track to get some exercise. It has everything you need for terrific health in our cutting-edge gym. Along with a safe area for your kids to enjoy their time, you can take in the beautiful view while keeping an eye on them.