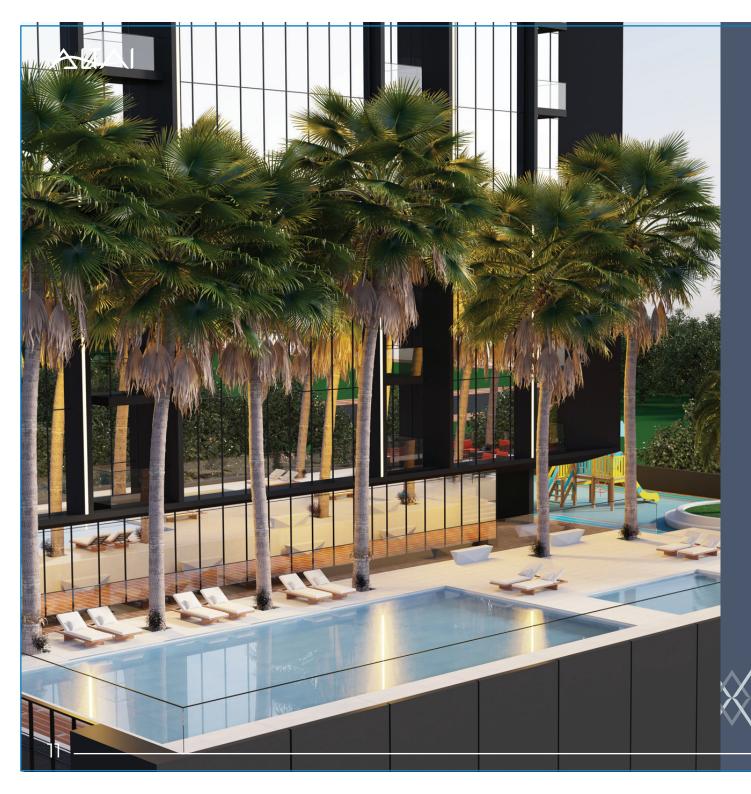

## Facilities

| Swimming Pool | Kids Area |
|---------------|-----------|
| GYM           | BBQ       |
| Walking Track |           |

#### Facilities For Every Need

A variety of opulent amenities are available at Altai Tower to assist you unwind, relax, and have fun. Swim in the outdoor pool or use the running and walking track to get some exercise. It has everything you need for terrific health in our cutting-edge gym. Along with a safe area for your kids to enjoy their time, you can take in the beautiful view while keeping an eye on them.