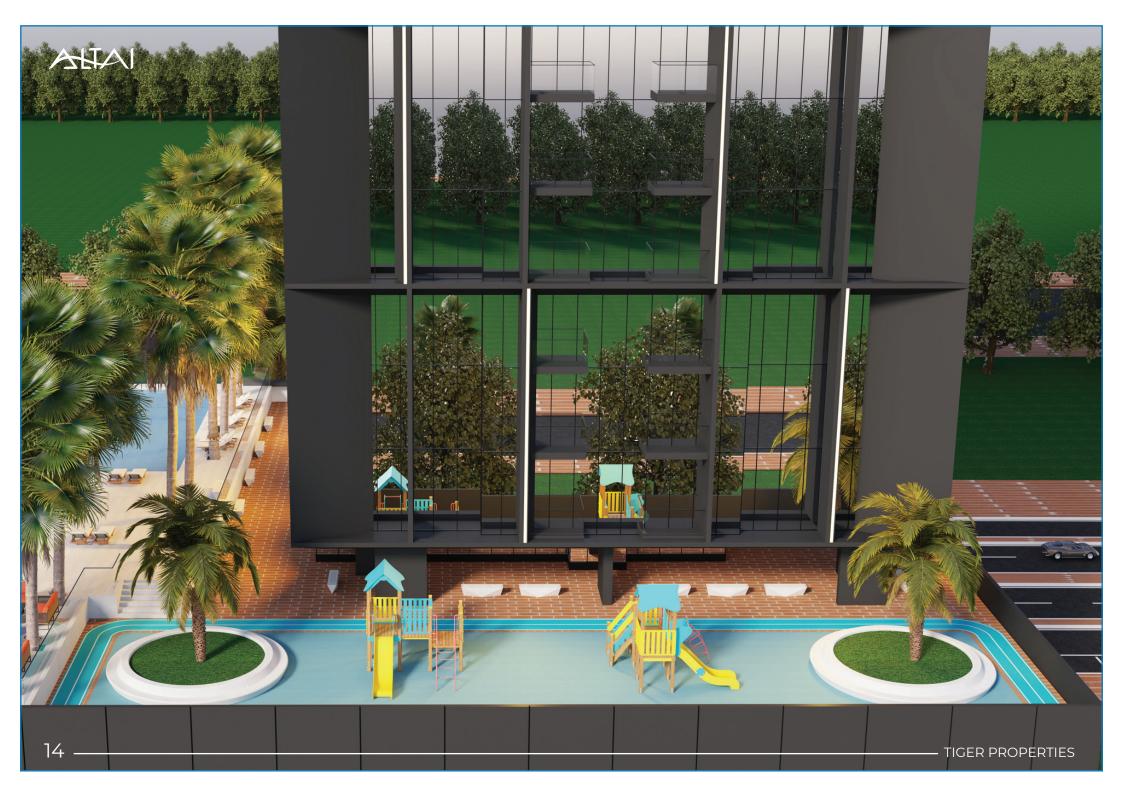

## Facilities

| Swimming Pool | Kids Area |
|---------------|-----------|
| GYM           | BBQ       |
| Walking Track |           |

#### Facilities For Every Need

A variety of opulent amenities are available at Altai Tower to assist you unwind, relax, and have fun. Swim in the outdoor pool or use the running and walking track to get some exercise. It has everything you need for terrific health in our cutting-edge gym. Along with a safe area for your kids to enjoy their time, you can take in the beautiful view while keeping an eye on them.