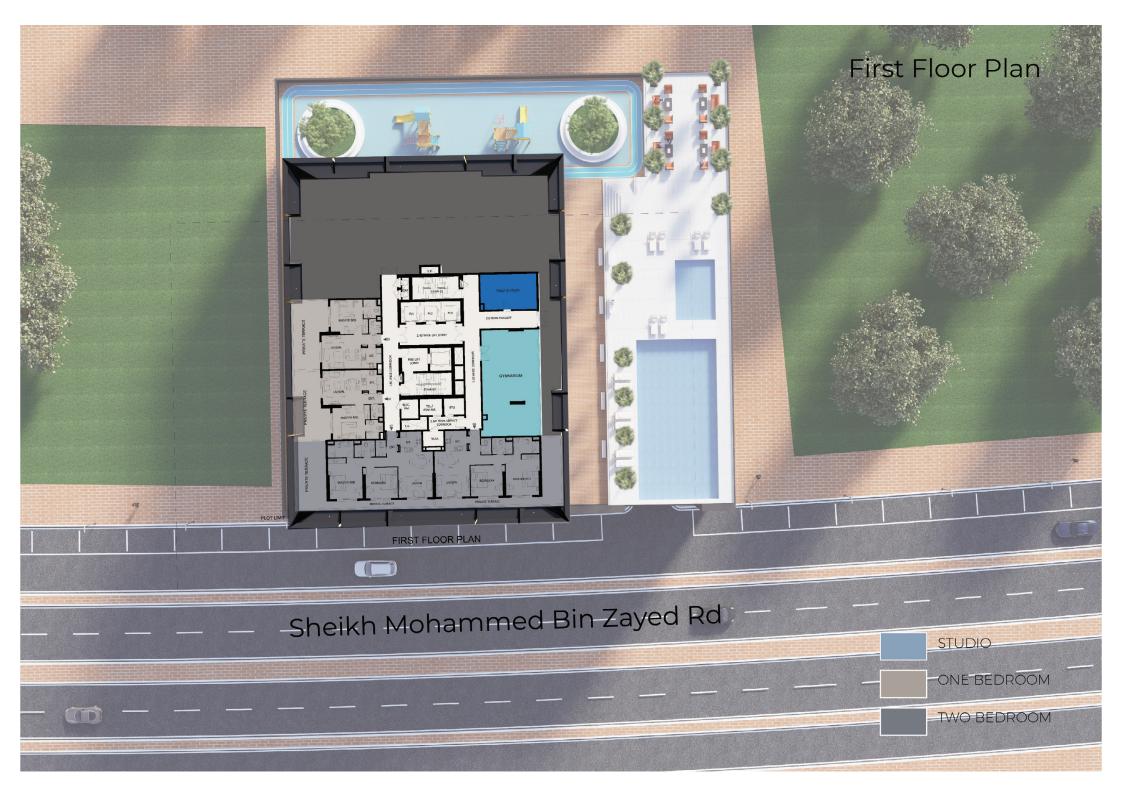

# Project Summary

| 26  | Furnished Apartment Floor |
|-----|---------------------------|
| 48  | Studio                    |
| 146 | One Bedroom               |
| 50  | Two Bedrooms              |
| 1   | Retail                    |
| 244 | Total Residential flats   |
| 4   | Parking Floors            |

## Facilities

| Swimming Pool | Kids Area |
|---------------|-----------|
| GYM           | BBQ       |
| Walking Track |           |