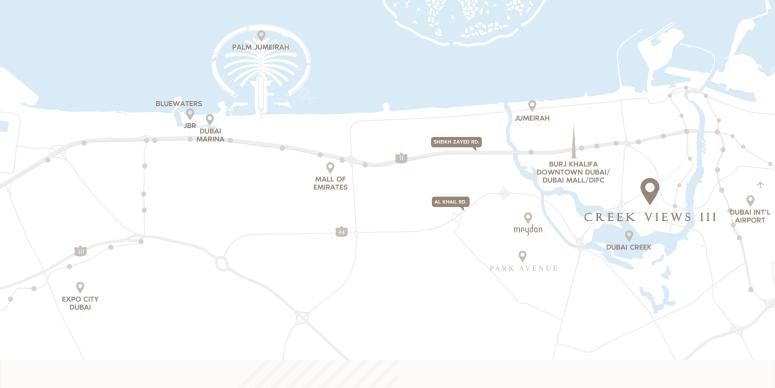

### LOCATION BENEFITS

1 MIN Al Khail Road

2 MINS Dubai Creek

**4 MINS**Palazzo Versace Hotel

**5 MINS** Al Jaddaf waterfront

**5 MINS** Sheikh Zayed Road

6 MINS Dubai Healthcare City metro station

**7 MINS**Dubai International Airport (DXB)

7 MINS
Downtown Dubai