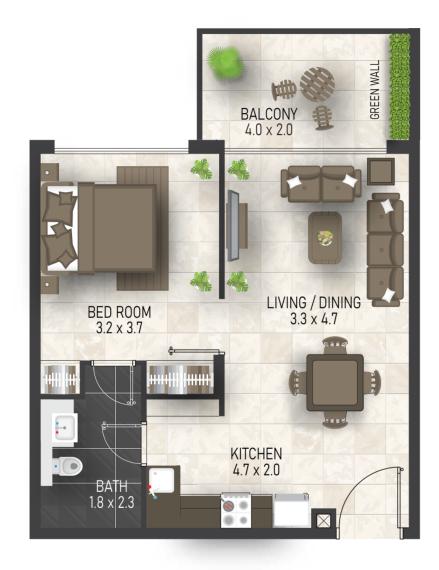

1 BED - Type 1 55.74 sq. m (600 sq. ft)

Disclaimer: All design, features, amenities, materials, dimensions, and layout drawings are approximate and subject to change without prior notice. The actual area of the Unit may vary from the stated area; drawings are not to scale. The developer reserves the right to make revisions to comply with any Applicable Law or the requirements of any Relevant Authority. For exact sizes please refer to the Unit Purchase Agreement.