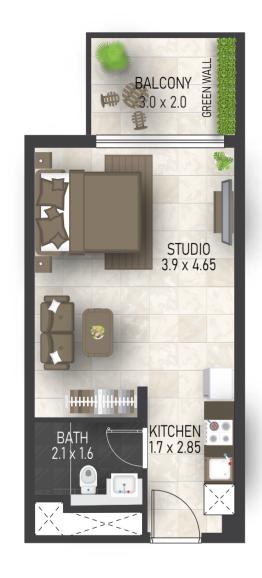

#### STUDIO - TYPE 1A

37.06 sq. m (399 sq. ft)

**Disclaimer:** All design, features, amenities, materials, dimensions, and layout drawings are approximate and subject to change without prior notice. The actual area of the Unit may vary from the stated area; drawings are not to scale. The developer reserves the right to make revisions to comply with any Applicable Law or the requirements of any Relevant Authority. For exact sizes please refer to the Unit Purchase Agreement.