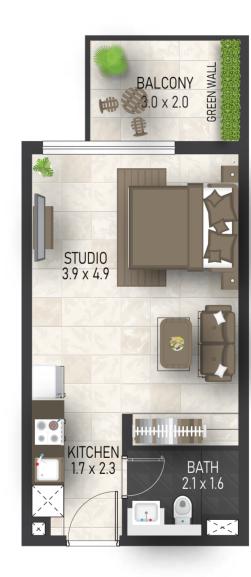

#### STUDIO - TYPE 1B

36.04 sq. m (388 sq. ft)

**Disclaimer:** All design, features, amenities, materials, dimensions, and layout drawings are approximate and subject to change without prior notice. The actual area of the Unit may vary from the stated area; drawings are not to scale. The developer reserves the right to make revisions to comply with any Applicable Law or the requirements of any Relevant Authority. For exact sizes please refer to the Unit Purchase Agreement.