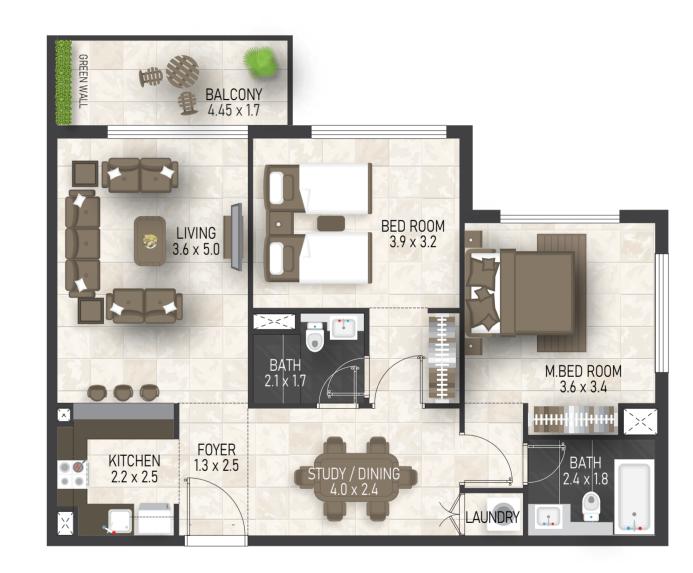

## 2 BED - Type 1 89.83 sq. m (967 sq. ft)

Disclaimer: All design, features, amenities, materials, dimensions, and layout drawings are approximate and subject to change without prior notice. The actual area of the Unit may vary from the stated area; drawings are not to scale. The developer reserves the right to make revisions to comply with any Applicable Law or the requirements of any Relevant Authority. For exact sizes please refer to the Unit Purchase Agreement.