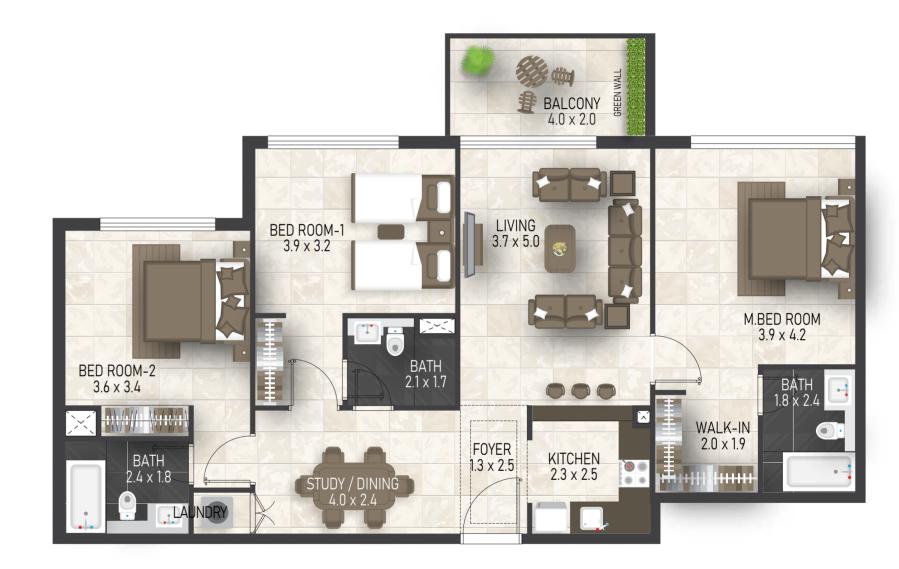

## 2 BED - Type 1 89.83 sq. m (967 sq. ft)

Disclaimer: All design, features, amenities, materials, dimensions, and layout drawings are approximate and subject to change without prior notice. The actual area of the Unit may vary from the stated area; drawings are not to scale. The developer reserves the right to make revisions to comply with any Applicable Law or the requirements of any Relevant Authority. For exact sizes please refer to the Unit Purchase Agreement.