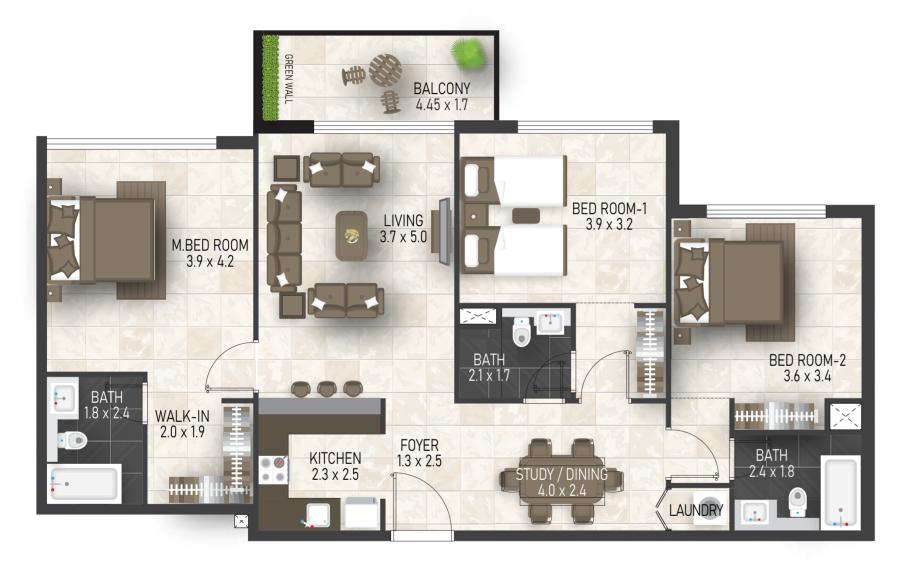

## 2 BED - Type 1 89.83 sq. m (967 sq. ft)

Disclaimer: All design, features, amenities, materials, dimensions, and layout drawings are approximate and subject to change without prior notice. The actual area of the Unit may vary from the stated area; drawings are not to scale. The developer reserves the right to make revisions to comply with any Applicable Law or the requirements of any Relevant Authority. For exact sizes please refer to the Unit Purchase Agreement.