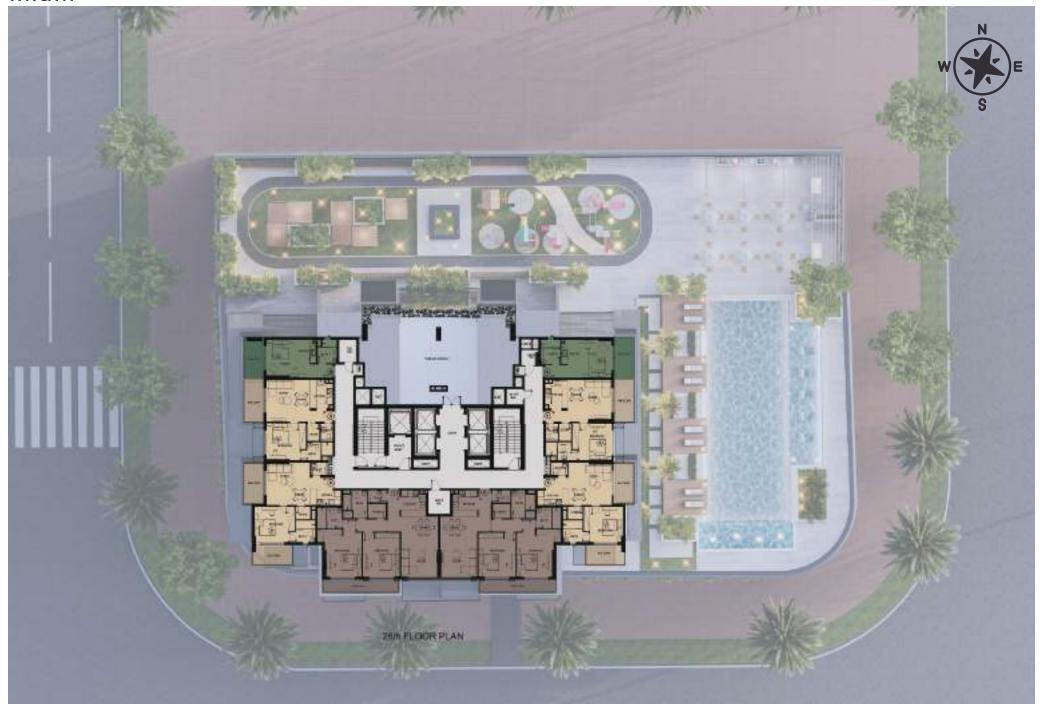

### LILIUM TOWER

Lilium Tower is a modern 28-story residential structure located in a prime location, JVT Dubai. Featuring a blend of contemporary styles and fascinating facilities, it provides its residents with a fantastic off-plan investment experience. This well-planned tower offers families a serene living environment where they can shape their futures with utmost luxury.

The interior and exterior designs are planned to present you with a unique experience in the UAE that exceeds your best expectations. Furthermore, this tower includes various flat types and a superb selection of facilities, from a swimming pool to a gym and more.

263

Residential Flats 51

Studios

156

One-Bedroom Apartments

56

Two-Bedroom Apartments 3

Retail