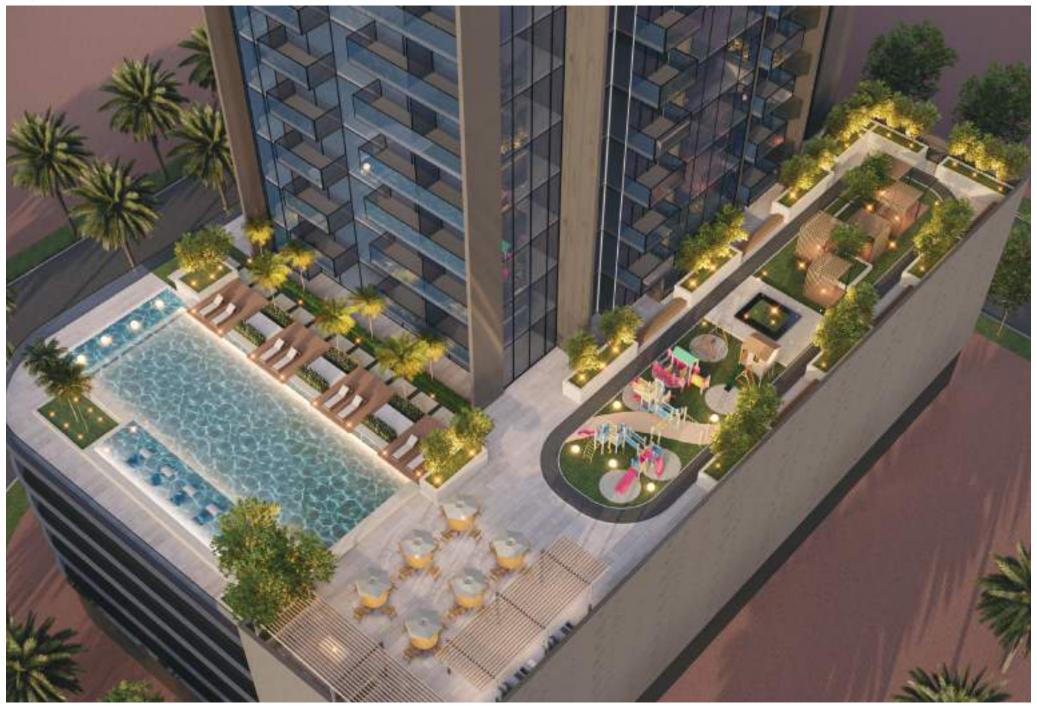

### JVT

Lilium Tower, known for its outstanding architecture and magnificent natural panoramas, is in one of the most alluring locales in the United Arab Emirates. Offering residents a unique and different style of life in Dubai, it embraces a bustling ambiance amidst its peaceful surroundings. With various attractions like playgrounds, sports courts, and parks, this appealing location meets the demands of everyone.

The interior and exterior designs are planned to present you with a unique experience in the UAE that exceeds your best expectations. Furthermore, this tower includes various flat types and a superb selection of facilities, from a swimming pool to a gym and more.