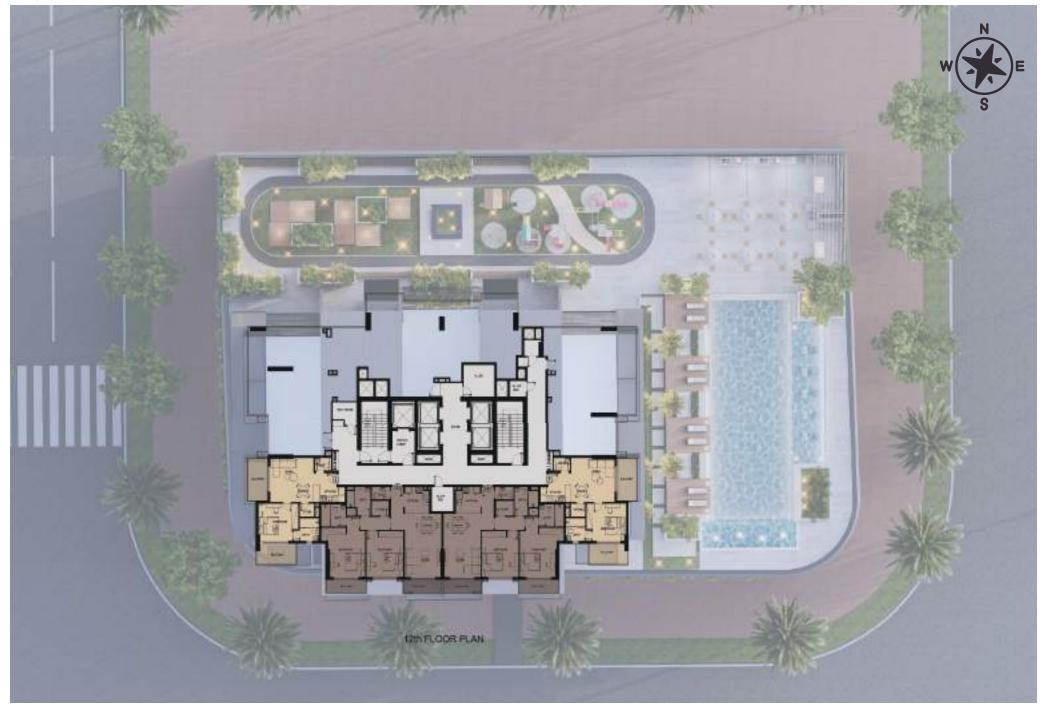

### LILIUM TOWER

Lilium Tower is a modern 28-story residential structure located in a prime location, JVT Dubai. Featuring a blend of contemporary styles and fascinating facilities, it provides its residents with a fantastic off-plan investment experience. This well-planned tower offers families a serene living environment where they can shape their futures with utmost luxury.

The interior and exterior designs are planned to present you with a unique experience in the UAE that exceeds your best expectations. Furthermore, this tower includes various flat types and a superb selection of facilities, from a swimming pool to a gym and more.