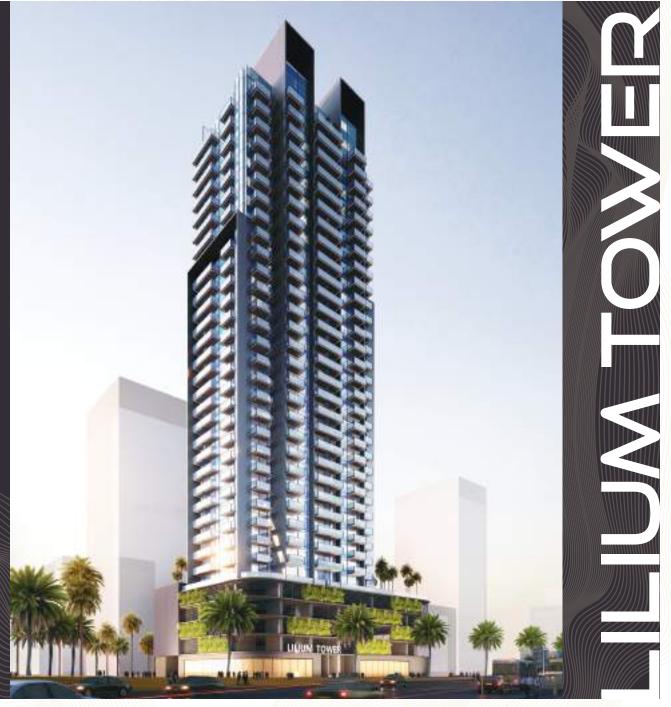

### LILIUM TOWER

Lilium Tower is a modern 28-story residential structure located in a prime location, JVT Dubai. Featuring a blend of contemporary styles and fascinating facilities, it provides its residents with a fantastic off-plan investment experience. This well-planned tower offers families a serene living environment where they can shape their futures with utmost luxury.

The interior and exterior designs are planned to present you with a unique experience in the UAE that exceeds your best expectations. Furthermore, this tower includes various flat types and a superb selection of facilities, from a swimming pool to a gym and more.