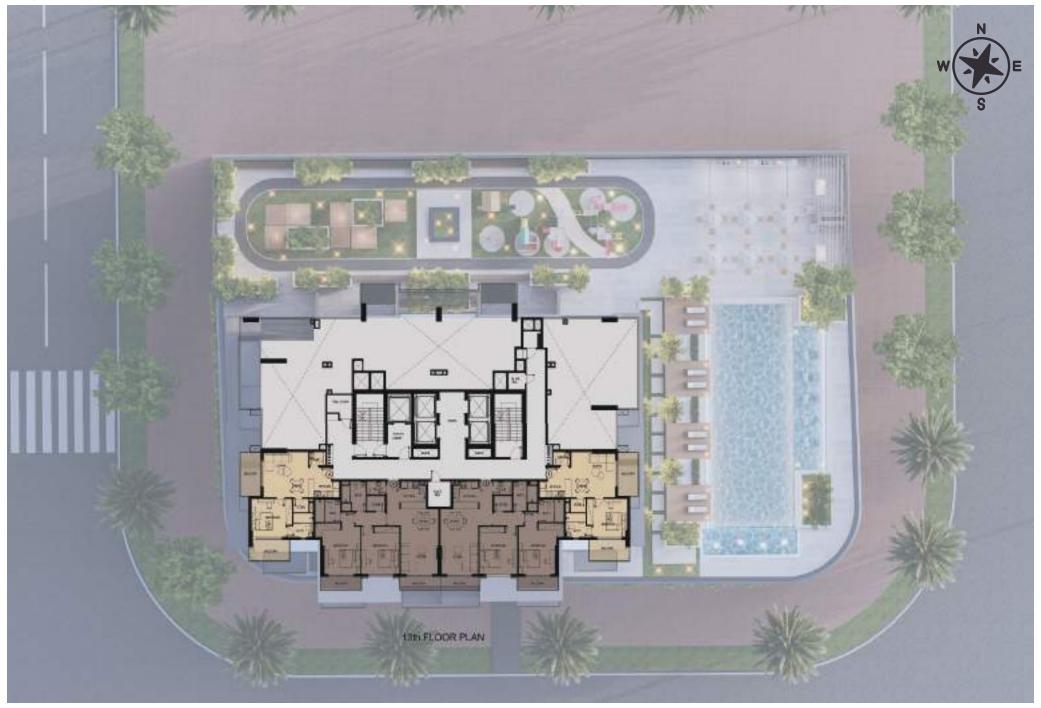

### LILIUM TOWER

Lilium Tower is a modern 28-story residential structure located in a prime location, JVT Dubai. Featuring a blend of contemporary styles and fascinating facilities, it provides its residents with a fantastic off-plan investment experience. This well-planned tower offers families a serene living environment where they can shape their futures with utmost luxury.

The interior and exterior designs are planned to present you with a unique experience in the UAE that exceeds your best expectations. Furthermore, this tower includes various flat types and a superb selection of facilities, from a swimming pool to a gym and more.