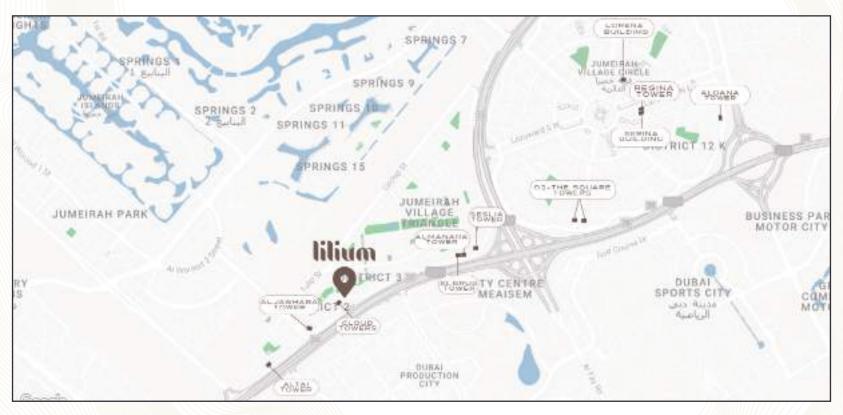

### **LOCATION MAP**

### At the core of your favorite areas

It is a desired residential area that is centrally located to your favorite locations, including JBR, Palm Jumeirah, Global Village, and more. Here, your future will be luxurious and comfortable. With convenient access to a wide range of dining, shopping, and entertainment options, you can take advantage of all Dubai offers. Near so many essential locations:

13 min

17 min
Mall of Emirates

**19 min**Palm Jumeirah

**20 min** Global Village

23 min Dubai Mall