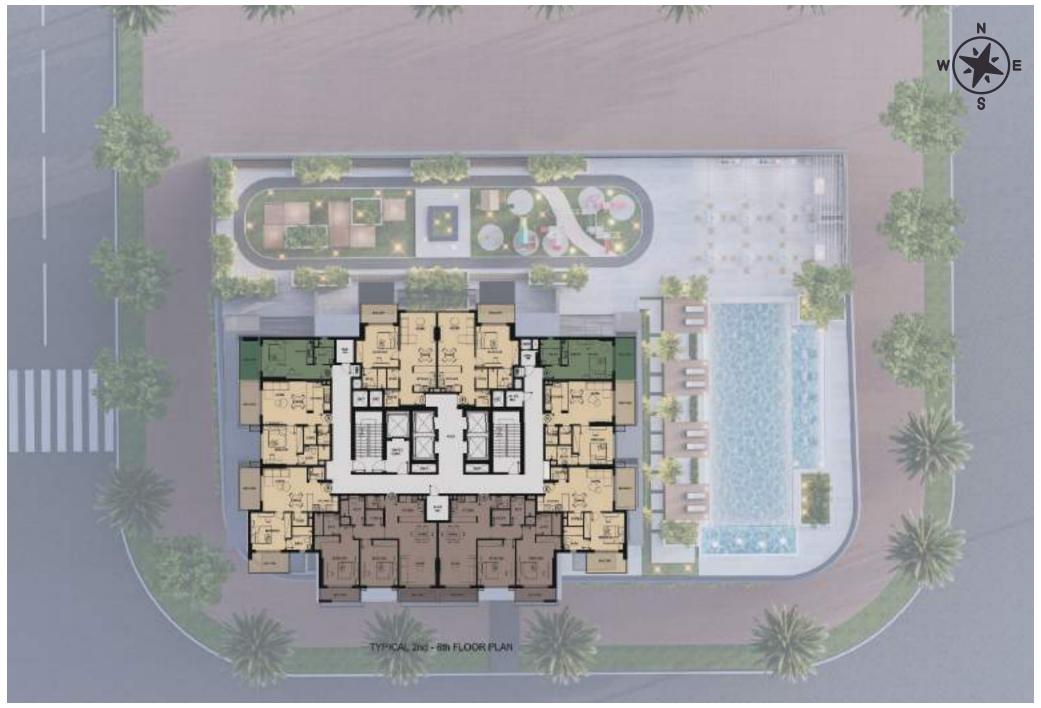

### LILIUM TOWER

Lilium Tower is a modern 28-story residential structure located in a prime location, JVT Dubai. Featuring a blend of contemporary styles and fascinating facilities, it provides its residents with a fantastic off-plan investment experience. This well-planned tower offers families a serene living environment where they can shape their futures with utmost luxury.

The interior and exterior designs are planned to present you with a unique experience in the UAE that exceeds your best expectations. Furthermore, this tower includes various flat types and a superb selection of facilities, from a swimming pool to a gym and more.

263

Residential Flats 51

Studios

156

One-Bedroom Apartments

56

Two-Bedroom Apartments 3

Retail