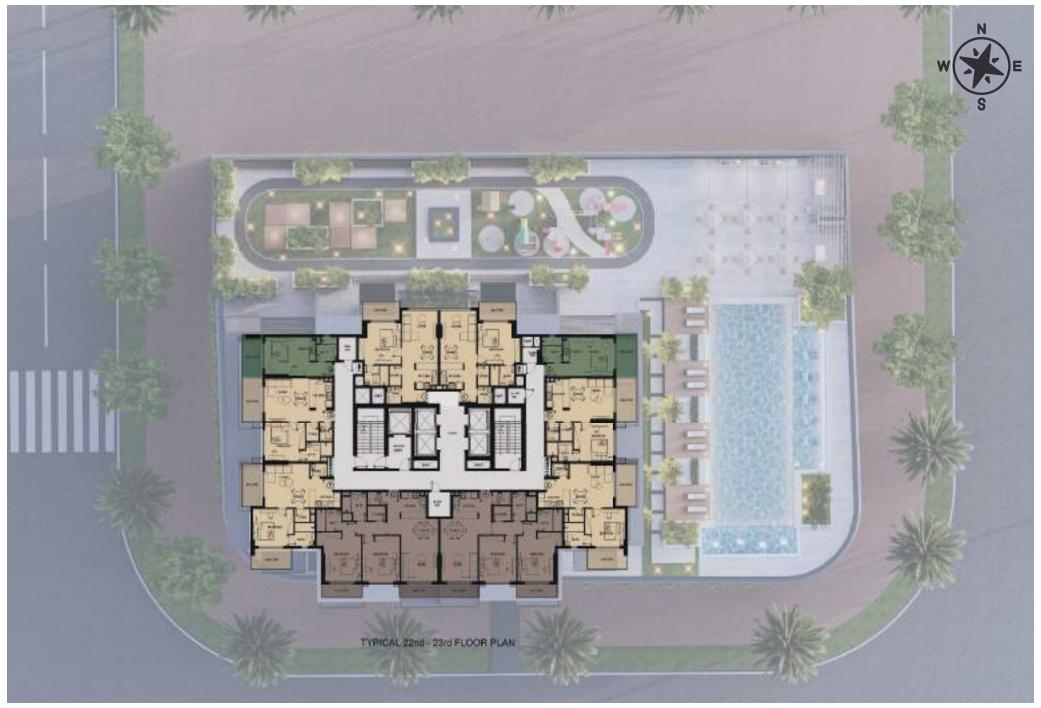

### LILIUM TOWER

Lilium Tower is a modern 28-story residential structure located in a prime location, JVT Dubai. Featuring a blend of contemporary styles and fascinating facilities, it provides its residents with a fantastic off-plan investment experience. This well-planned tower offers families a serene living environment where they can shape their futures with utmost luxury.

The interior and exterior designs are planned to present you with a unique experience in the UAE that exceeds your best expectations. Furthermore, this tower includes various flat types and a superb selection of facilities, from a swimming pool to a gym and more.

263

Residential Flats 51

Studios

156

One-Bedroom Apartments

56

Two-Bedroom Apartments 3

Retail