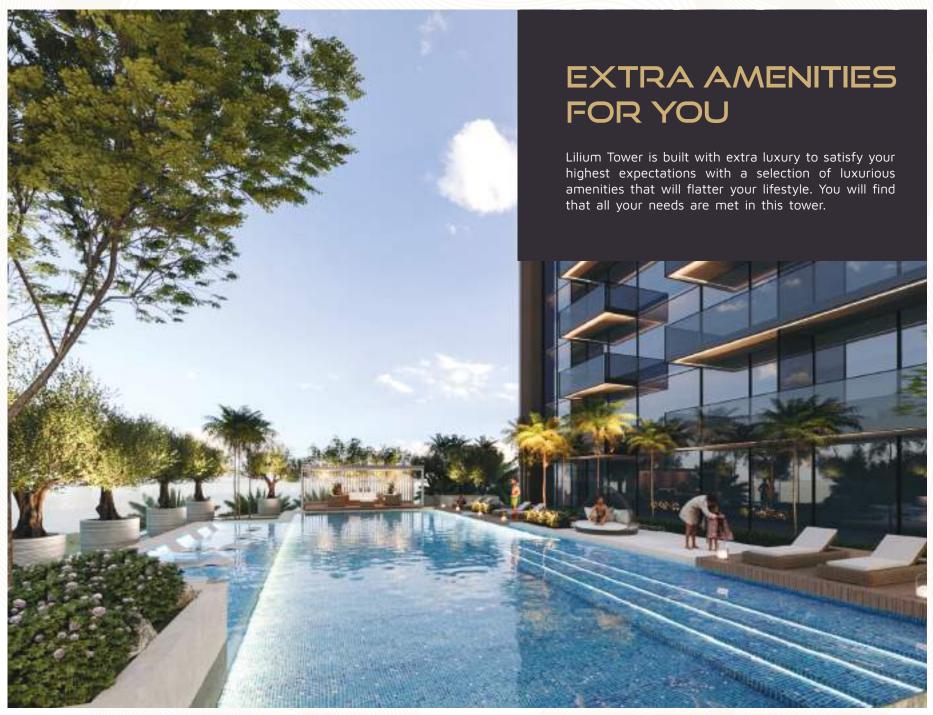

### JVT

Lilium Tower, known for its outstanding architecture and magnificent natural panoramas, is in one of the most alluring locales in the United Arab Emirates. Offering residents a unique and different style of life in Dubai, it embraces a bustling ambiance amidst its peaceful surroundings. With various attractions like playgrounds, sports courts, and parks, this appealing location meets the demands of everyone.

The interior and exterior designs are planned to present you with a unique experience in the UAE that exceeds your best expectations. Furthermore, this tower includes various flat types and a superb selection of facilities, from a swimming pool to a gym and more.