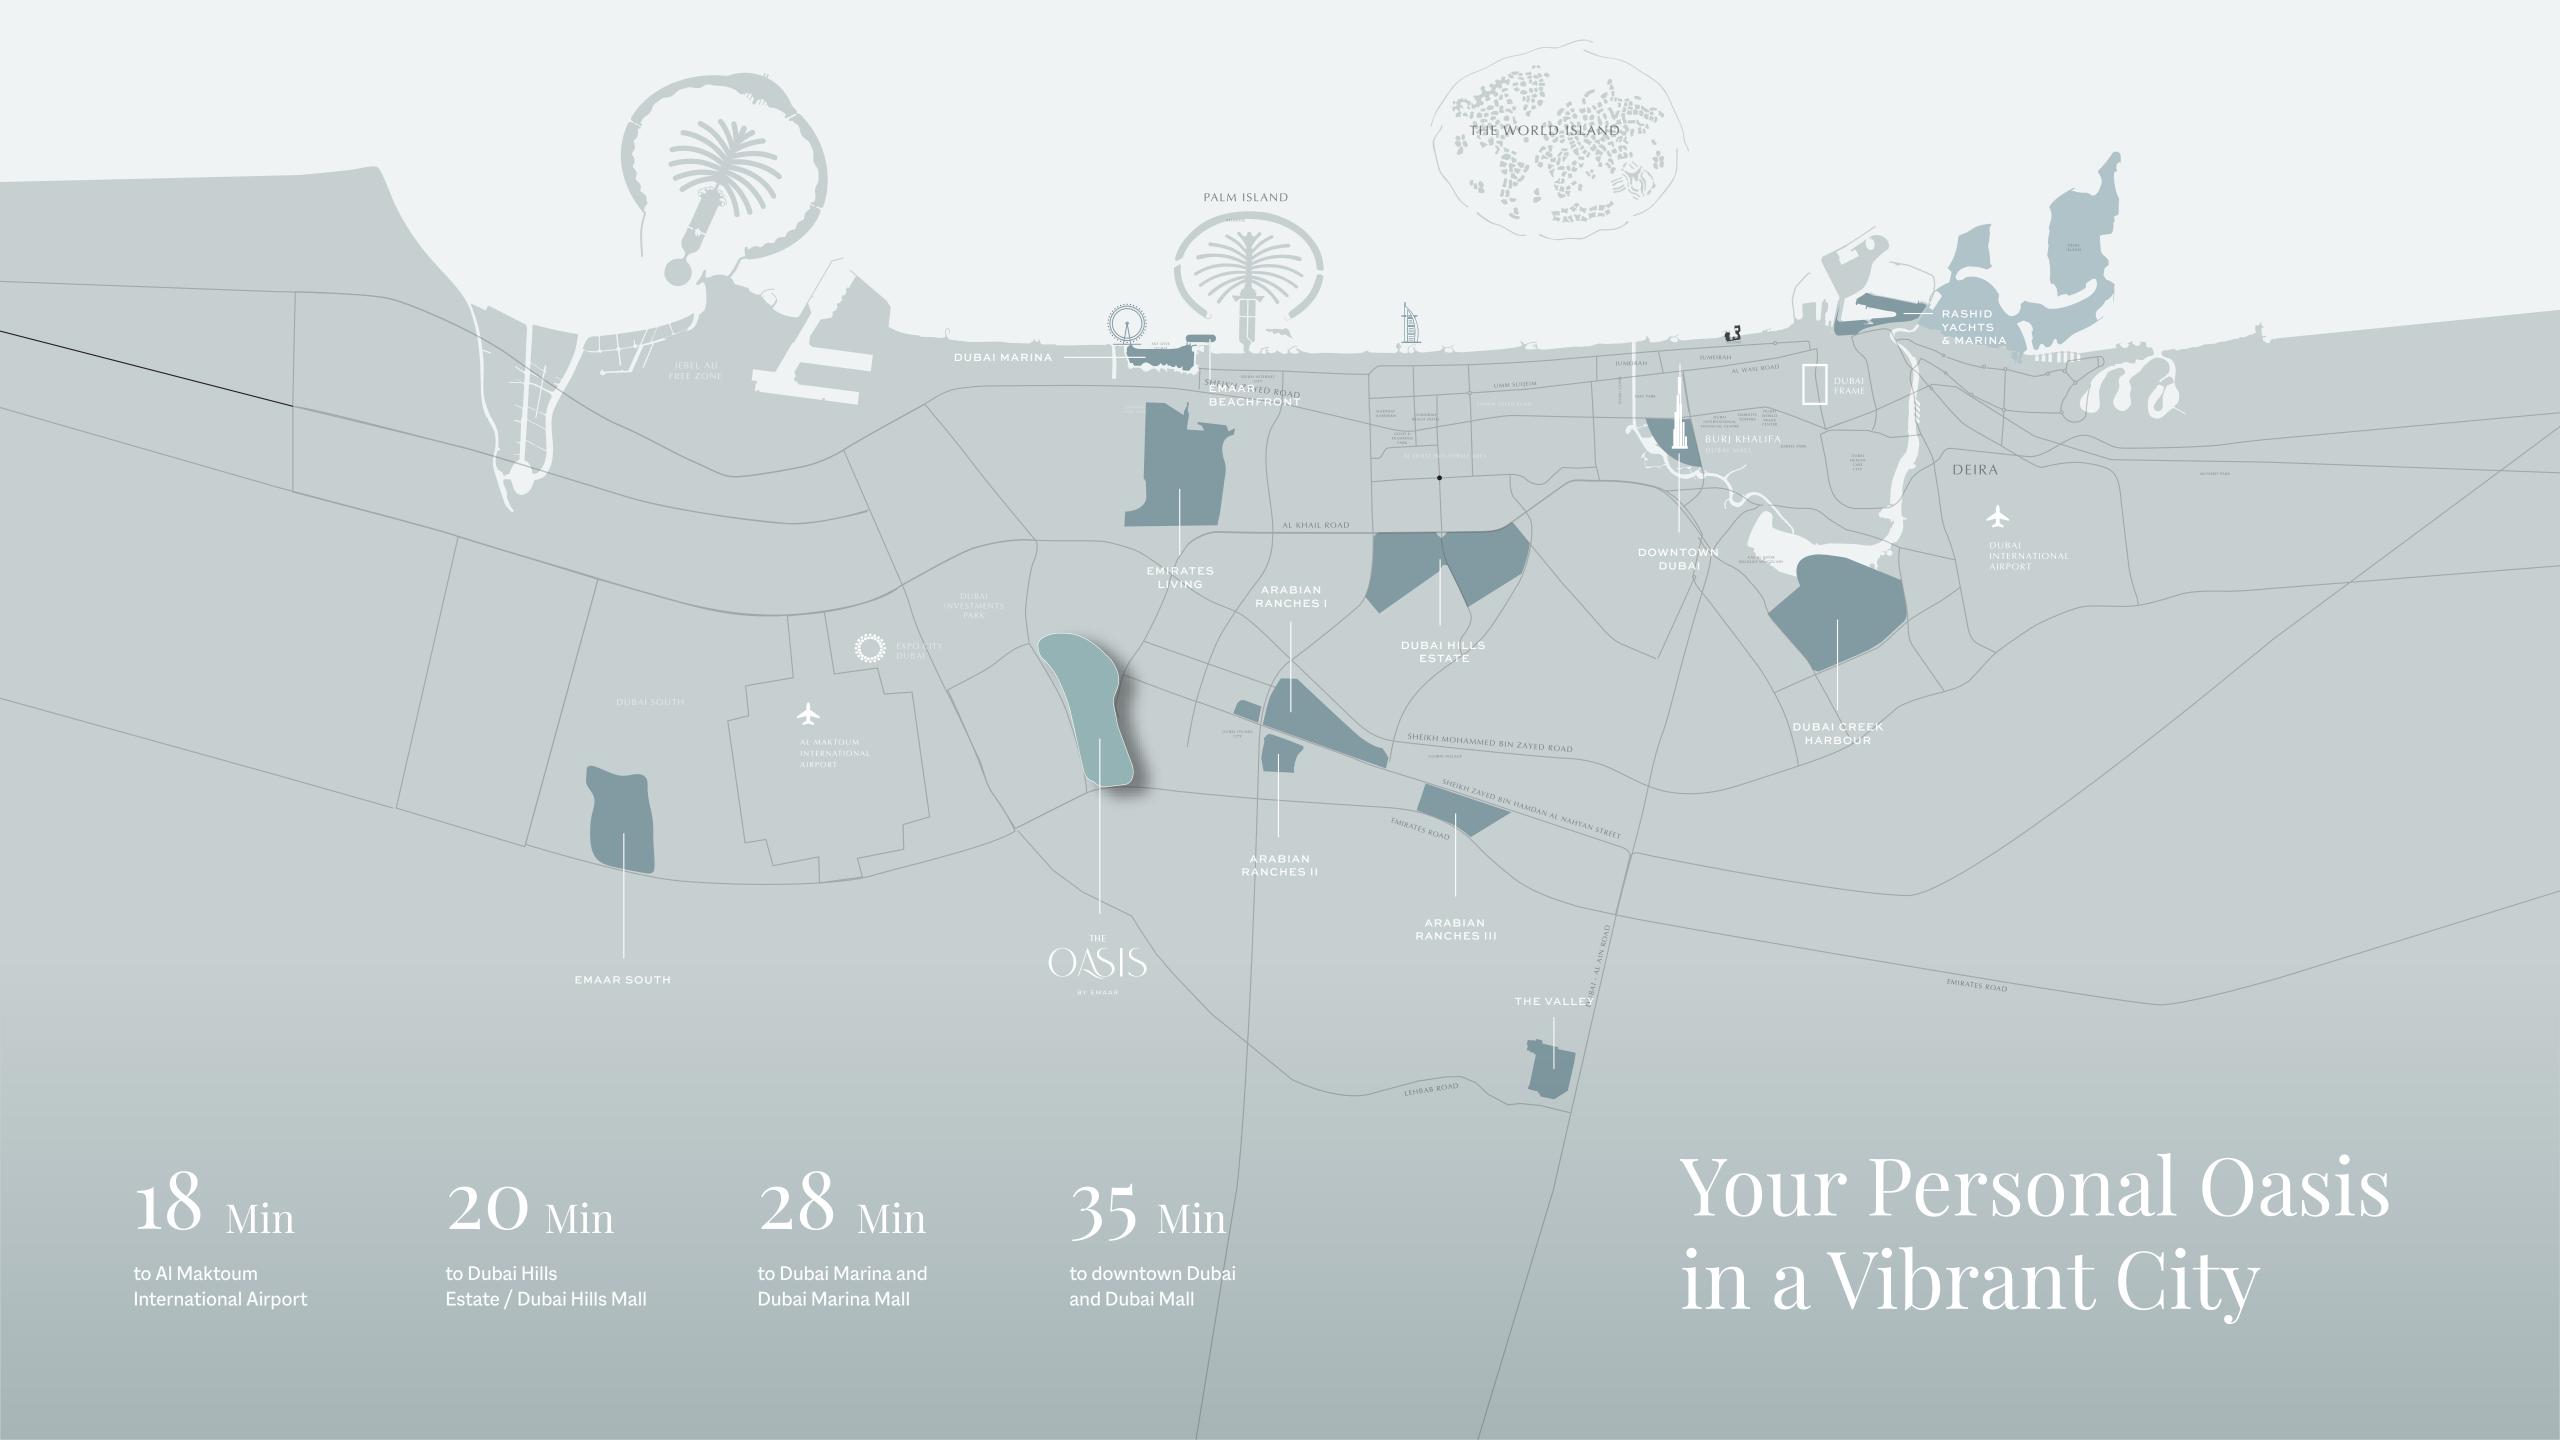

### A Place like No Other

The Oasis by Emaar is
one of Dubai's most high- end developments,
spanning 9.4 million square meters of
awe-inspiring magnificence, including 7,000
residences, expansive plots, panoramic vistas,
crystal-clear water, and verdant parks.