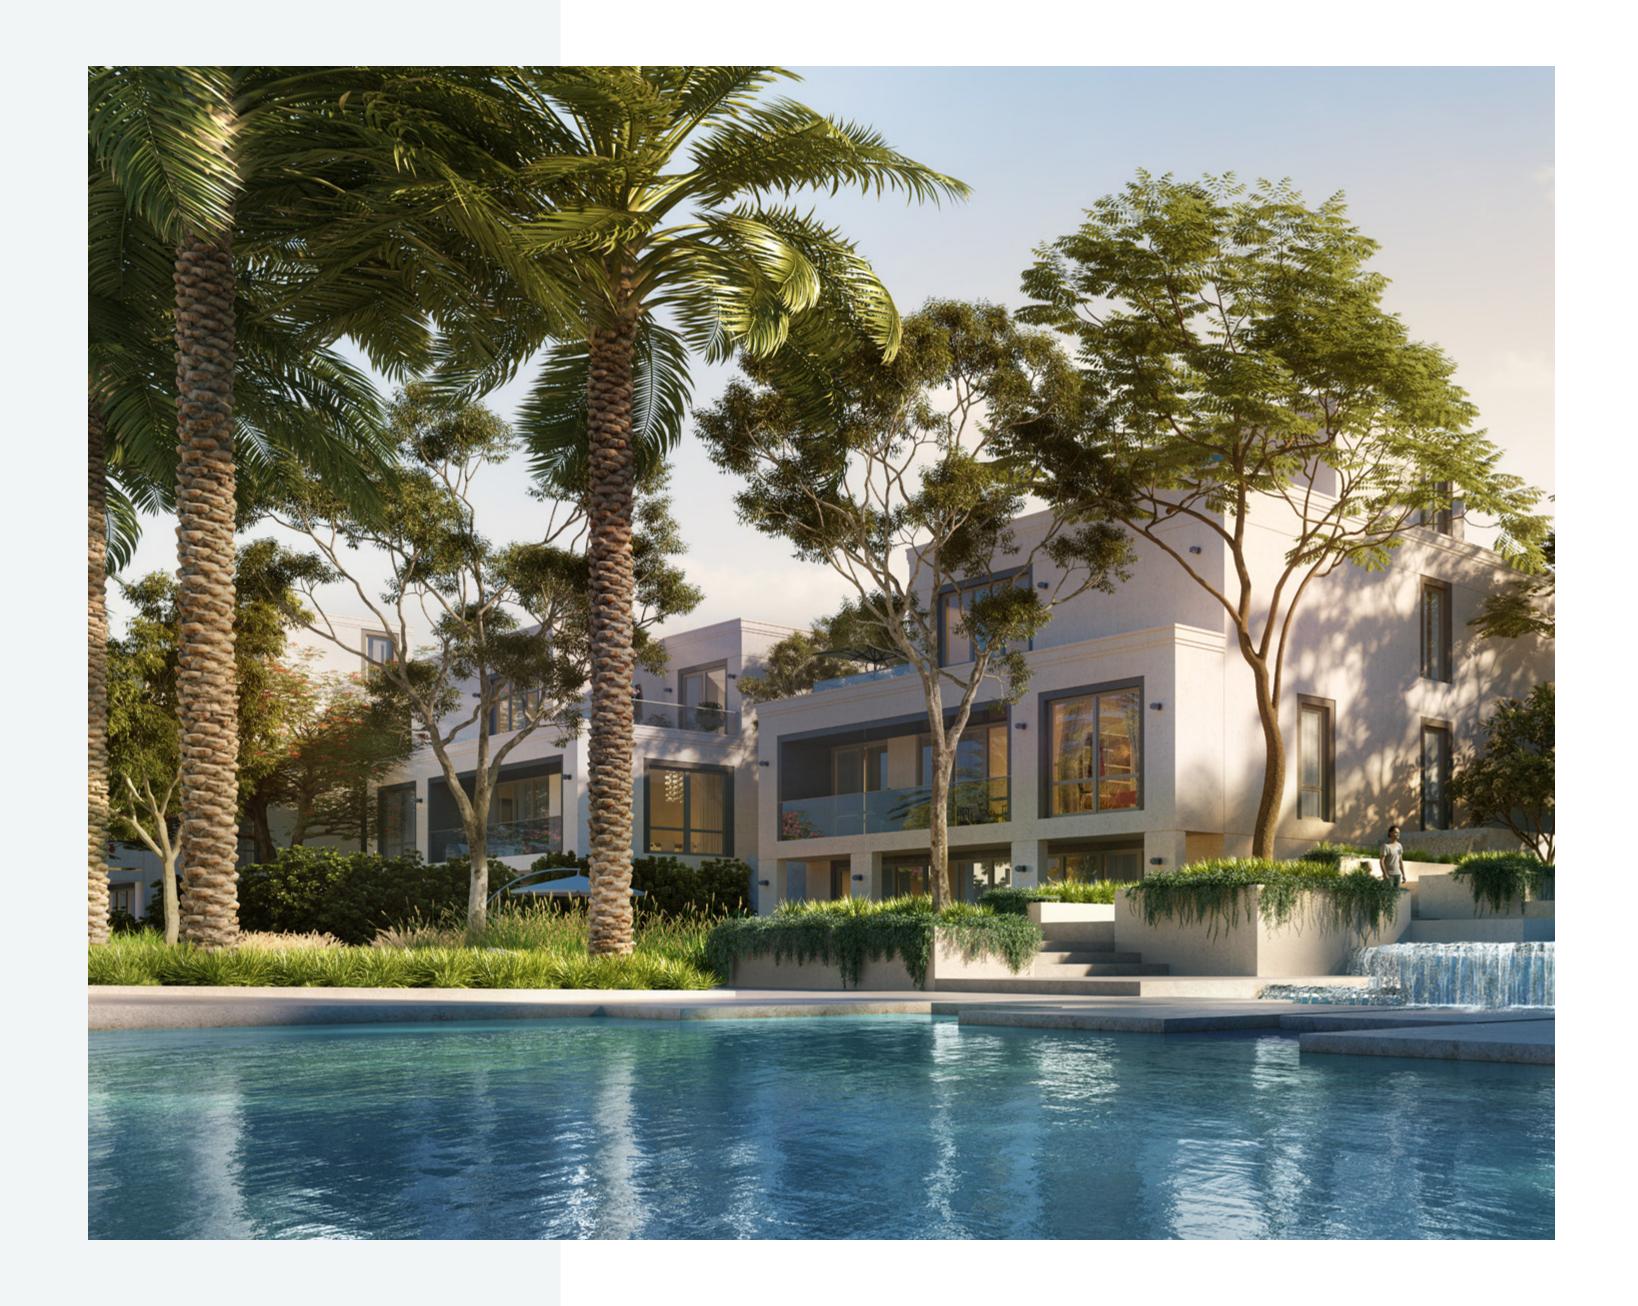

## Bright, Peaceful Open Spaces

Luxury permeates every aspect of the Oasis by Emaar, from the privacy and peacefulness of the lagoons to the undisturbed views from your sundeck, balcony, rooftop, or bedroom window.

## Distinctive Beauty in Every Direction

At The Oasis, interiors and exteriors blend with landscape, light, and space. Glass, stone, steel, and wood harmonize to create a style that is both graceful and enduring.

The surrounding waterways serve as dramatic focal points, while verandas and sundecks are positioned to accommodate varying moods and times.

Enhancing the inherent character of each living space, palm trees, flowers, and plants are woven through the landscape to exude the unmistakable feel of Dubai while celebrating the beauty and tranquility of greenery and water—a true oasis in the desert.