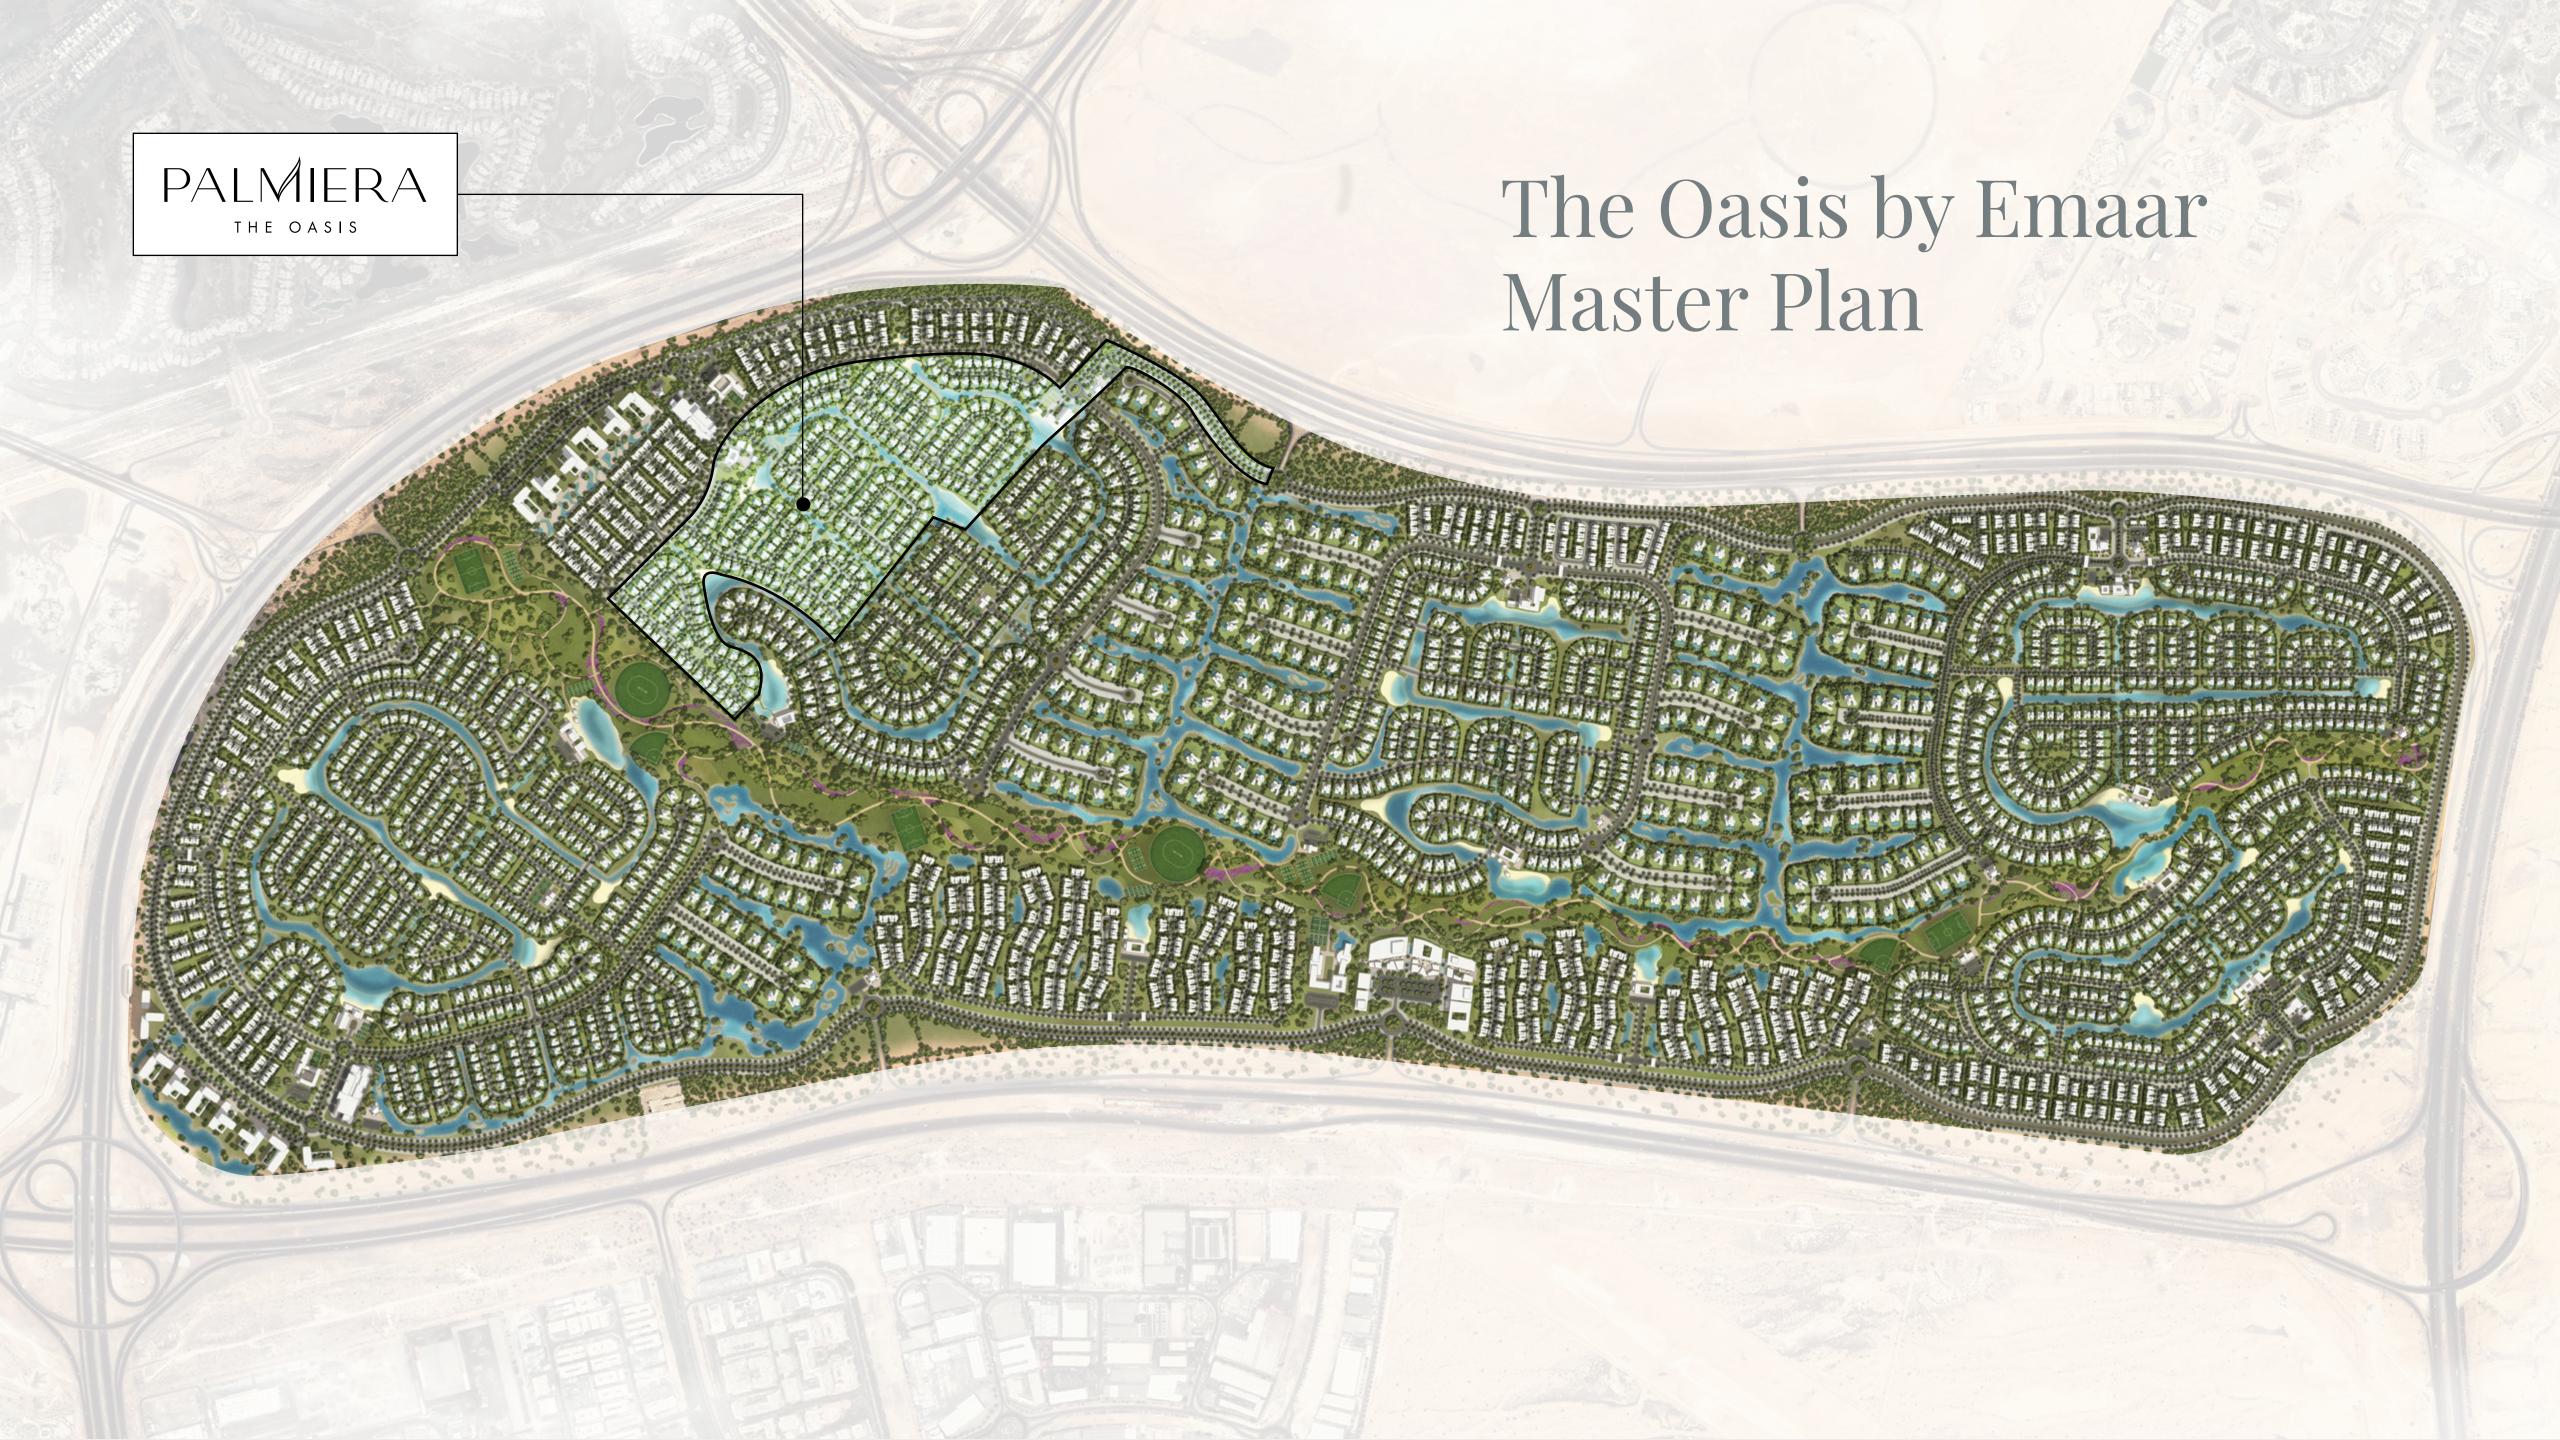

### A Place like No Other

The Oasis by Emaar is
one of Dubai's most high- end developments,
spanning 9.4 million square meters of
awe-inspiring magnificence, including 7,000
residences, expansive plots, panoramic vistas,
crystal-clear water, and verdant parks.

### Amenities

A. ENTRANCE & GUARD HOUSE

B. COMMUNITY CENTER

C. SWIMMABLE LAGOON

D. URBAN CANAL E. SCHOOL

E. SCHOOL

F. RETAIL

G. MOSQUE