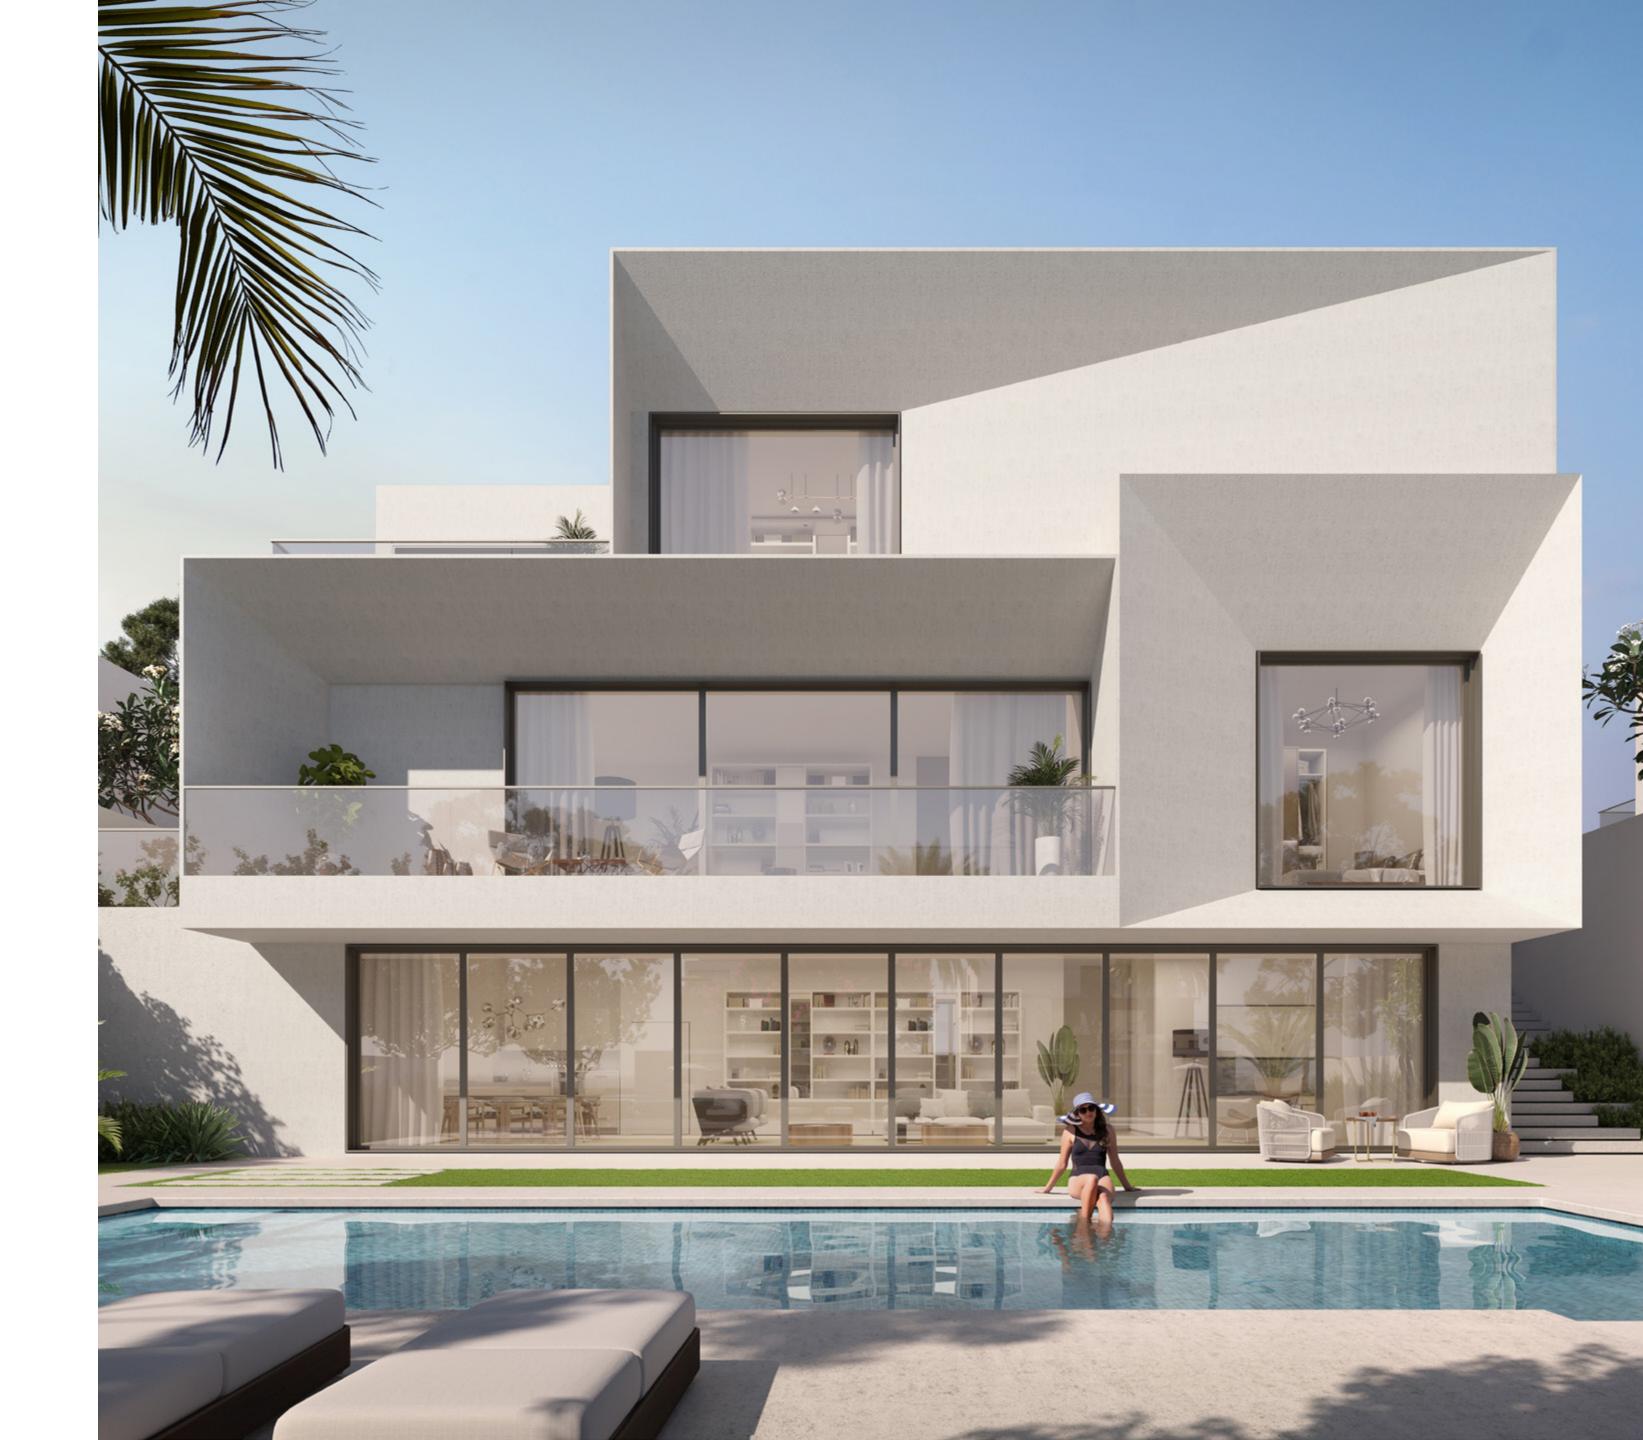

# Thoughtfully Designed Residences

The residential units at Palmiera at The Oasis are a testament to exceptional design and a seamless integration with the natural environment. Comprising 4-bedroom and 5-bedroom villas, these homes are carefully crafted to prioritize comfort, well-being, and a deep connection to the stunning natural surroundings.

The exteriors are thoughtfully designed to maximize views of the water canals and public realm, allowing residents to immerse themselves in the beauty of their surroundings.

Each unit is complemented by comprehensive service requirements, including a driver's room annex, ensuring that every aspect of convenience and functionality is considered.

# Homes Designed with a Focus on Well-being

Step inside the residences at Palmiera at
The Oasis, and you'll discover a world of refined
luxury and thoughtful design. Each space is
meticulously planned to optimize natural light
and create a seamless connection with nature.

Efficient layouts maximize the views of the water canals and public realm, allowing residents to enjoy the scenic beauty from the comfort of their homes. The interiors are a reflection of modern elegance, combining highquality materials and finishes to create a sophisticated and inviting atmosphere.