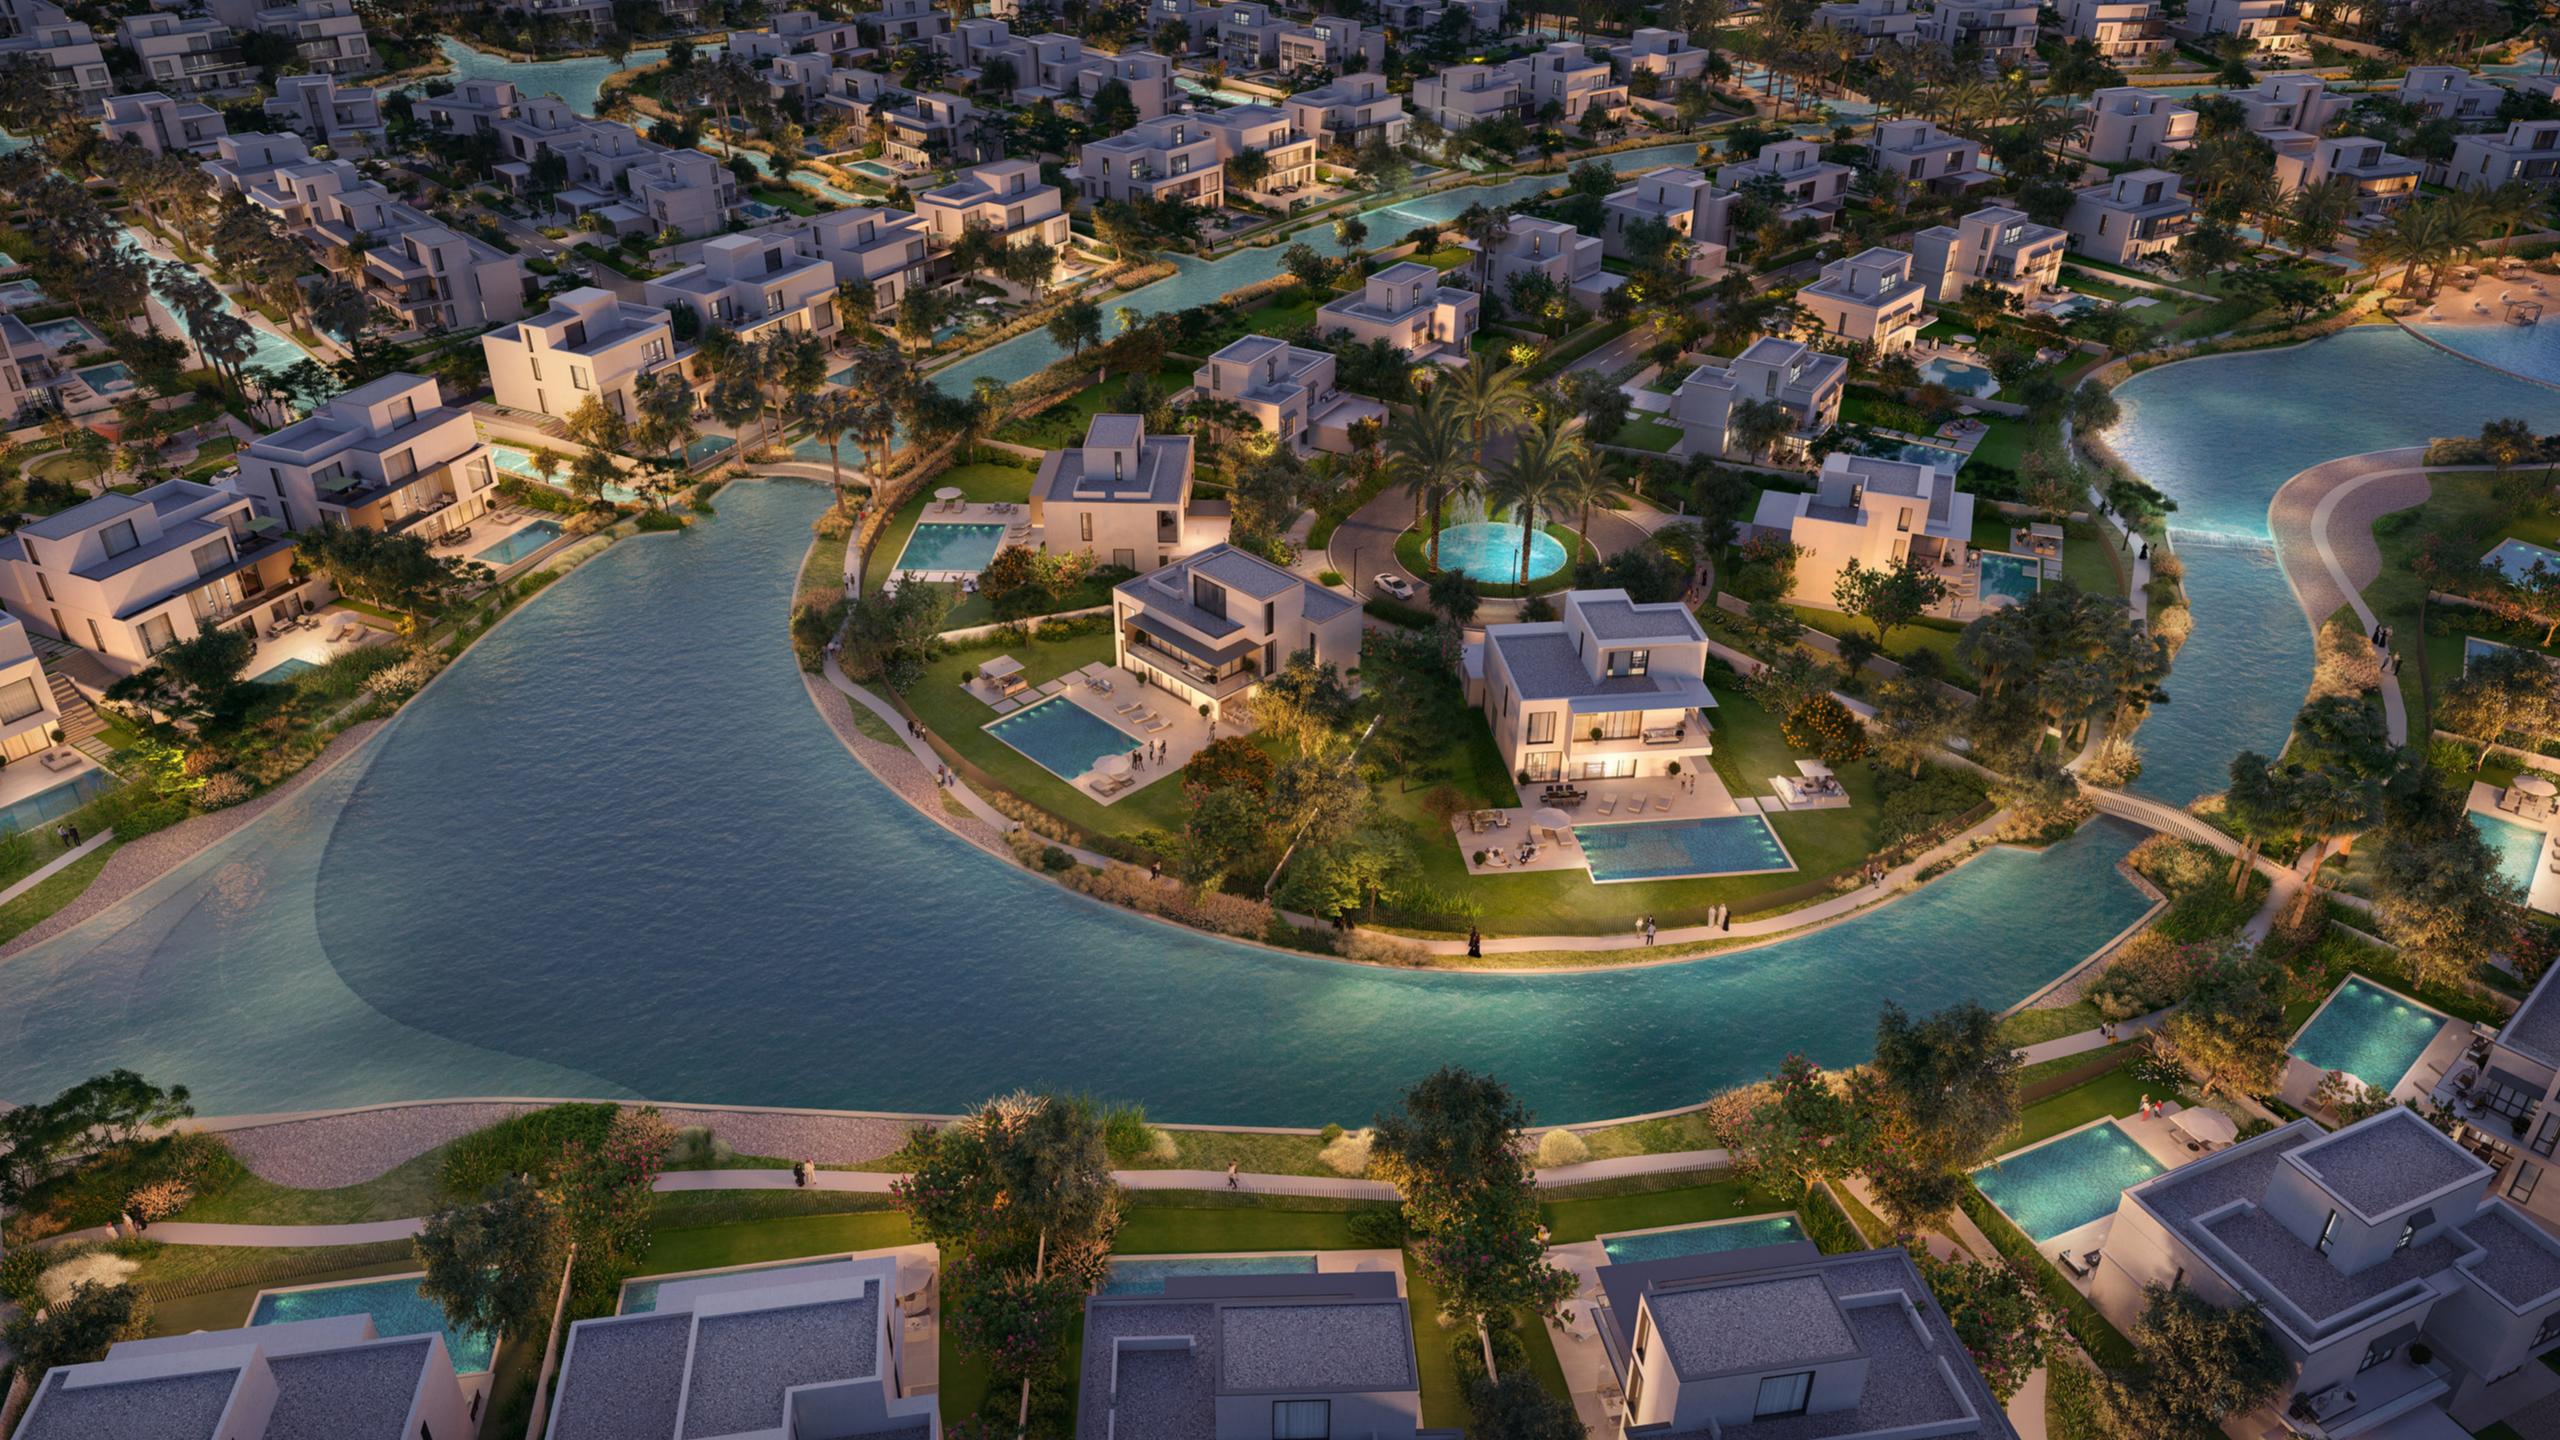

### A Place like No Other

The Oasis by Emaar is
one of Dubai's most high- end developments,
spanning 9.4 million square meters of
awe-inspiring magnificence, including 7,000
residences, expansive plots, panoramic vistas,
crystal-clear water, and verdant parks.

The surrounding waterways serve as dramatic focal points, while verandas and sundecks are positioned to accommodate varying moods and times.

Enhancing the inherent character of each living space, palm trees, flowers, and plants are woven through the landscape to exude the unmistakable feel of Dubai while celebrating the beauty and tranquility of greenery and water—a true oasis in the desert.

### Serene Waterfront Living Where Luxury and Nature Unite

A picturesque landscape adorned with interconnected waterways, where gentle streams wind through the heart of the community, Palmiera at The Oasis presents a mesmerizing tapestry of water elements, creating an enchanting ambiance that captivates the senses. From the moment you step outside your villa, you'll be greeted by the soothing sight and sound of flowing water, inviting you to relax and rejuvenate in the lap of nature