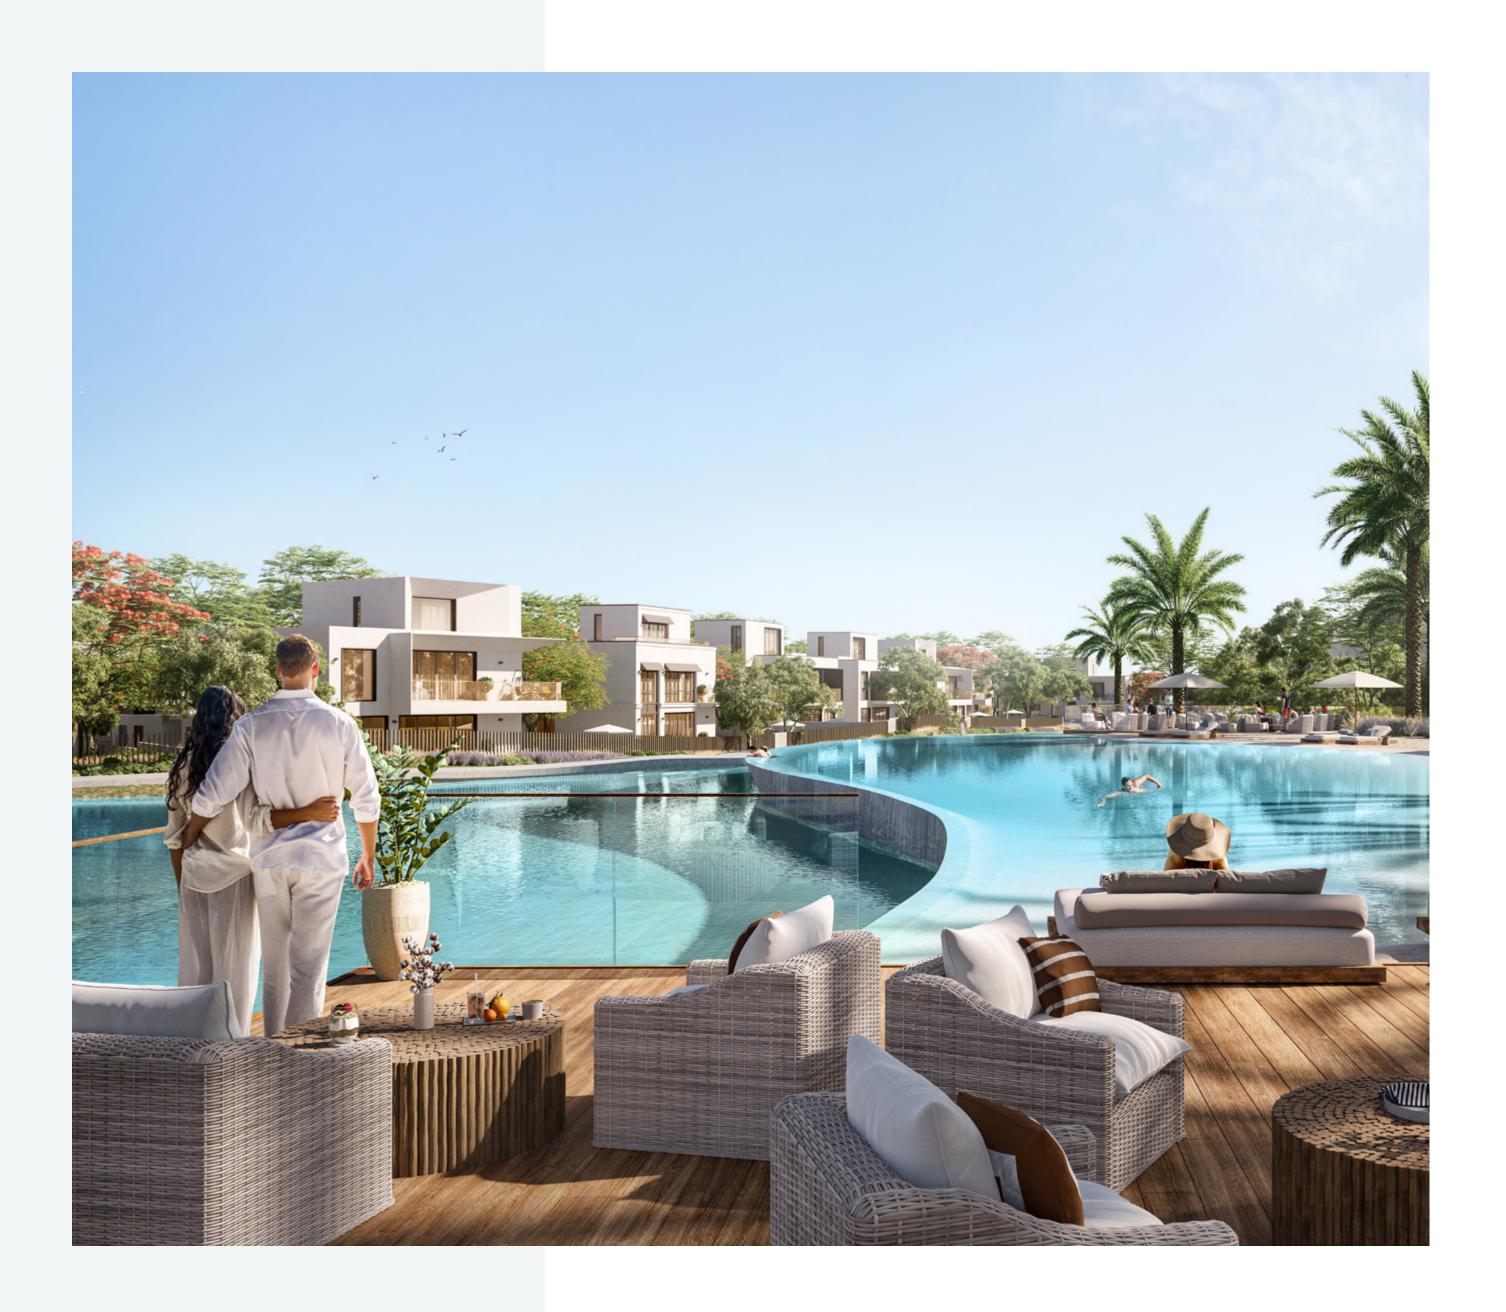

## Bright, Peaceful Open Spaces

Luxury permeates every aspect of the Oasis by Emaar, from the privacy and peacefulness of the lagoons to the undisturbed views from your sundeck, balcony, rooftop, or bedroom window.

Every detail has been taken care of.
So sit back, relax, and enjoy.

## Distinctive Beauty in Every Direction

At The Oasis, interiors and exteriors blend with landscape, light, and space. Glass, stone, steel, and wood harmonize to create a style that is both graceful and enduring.