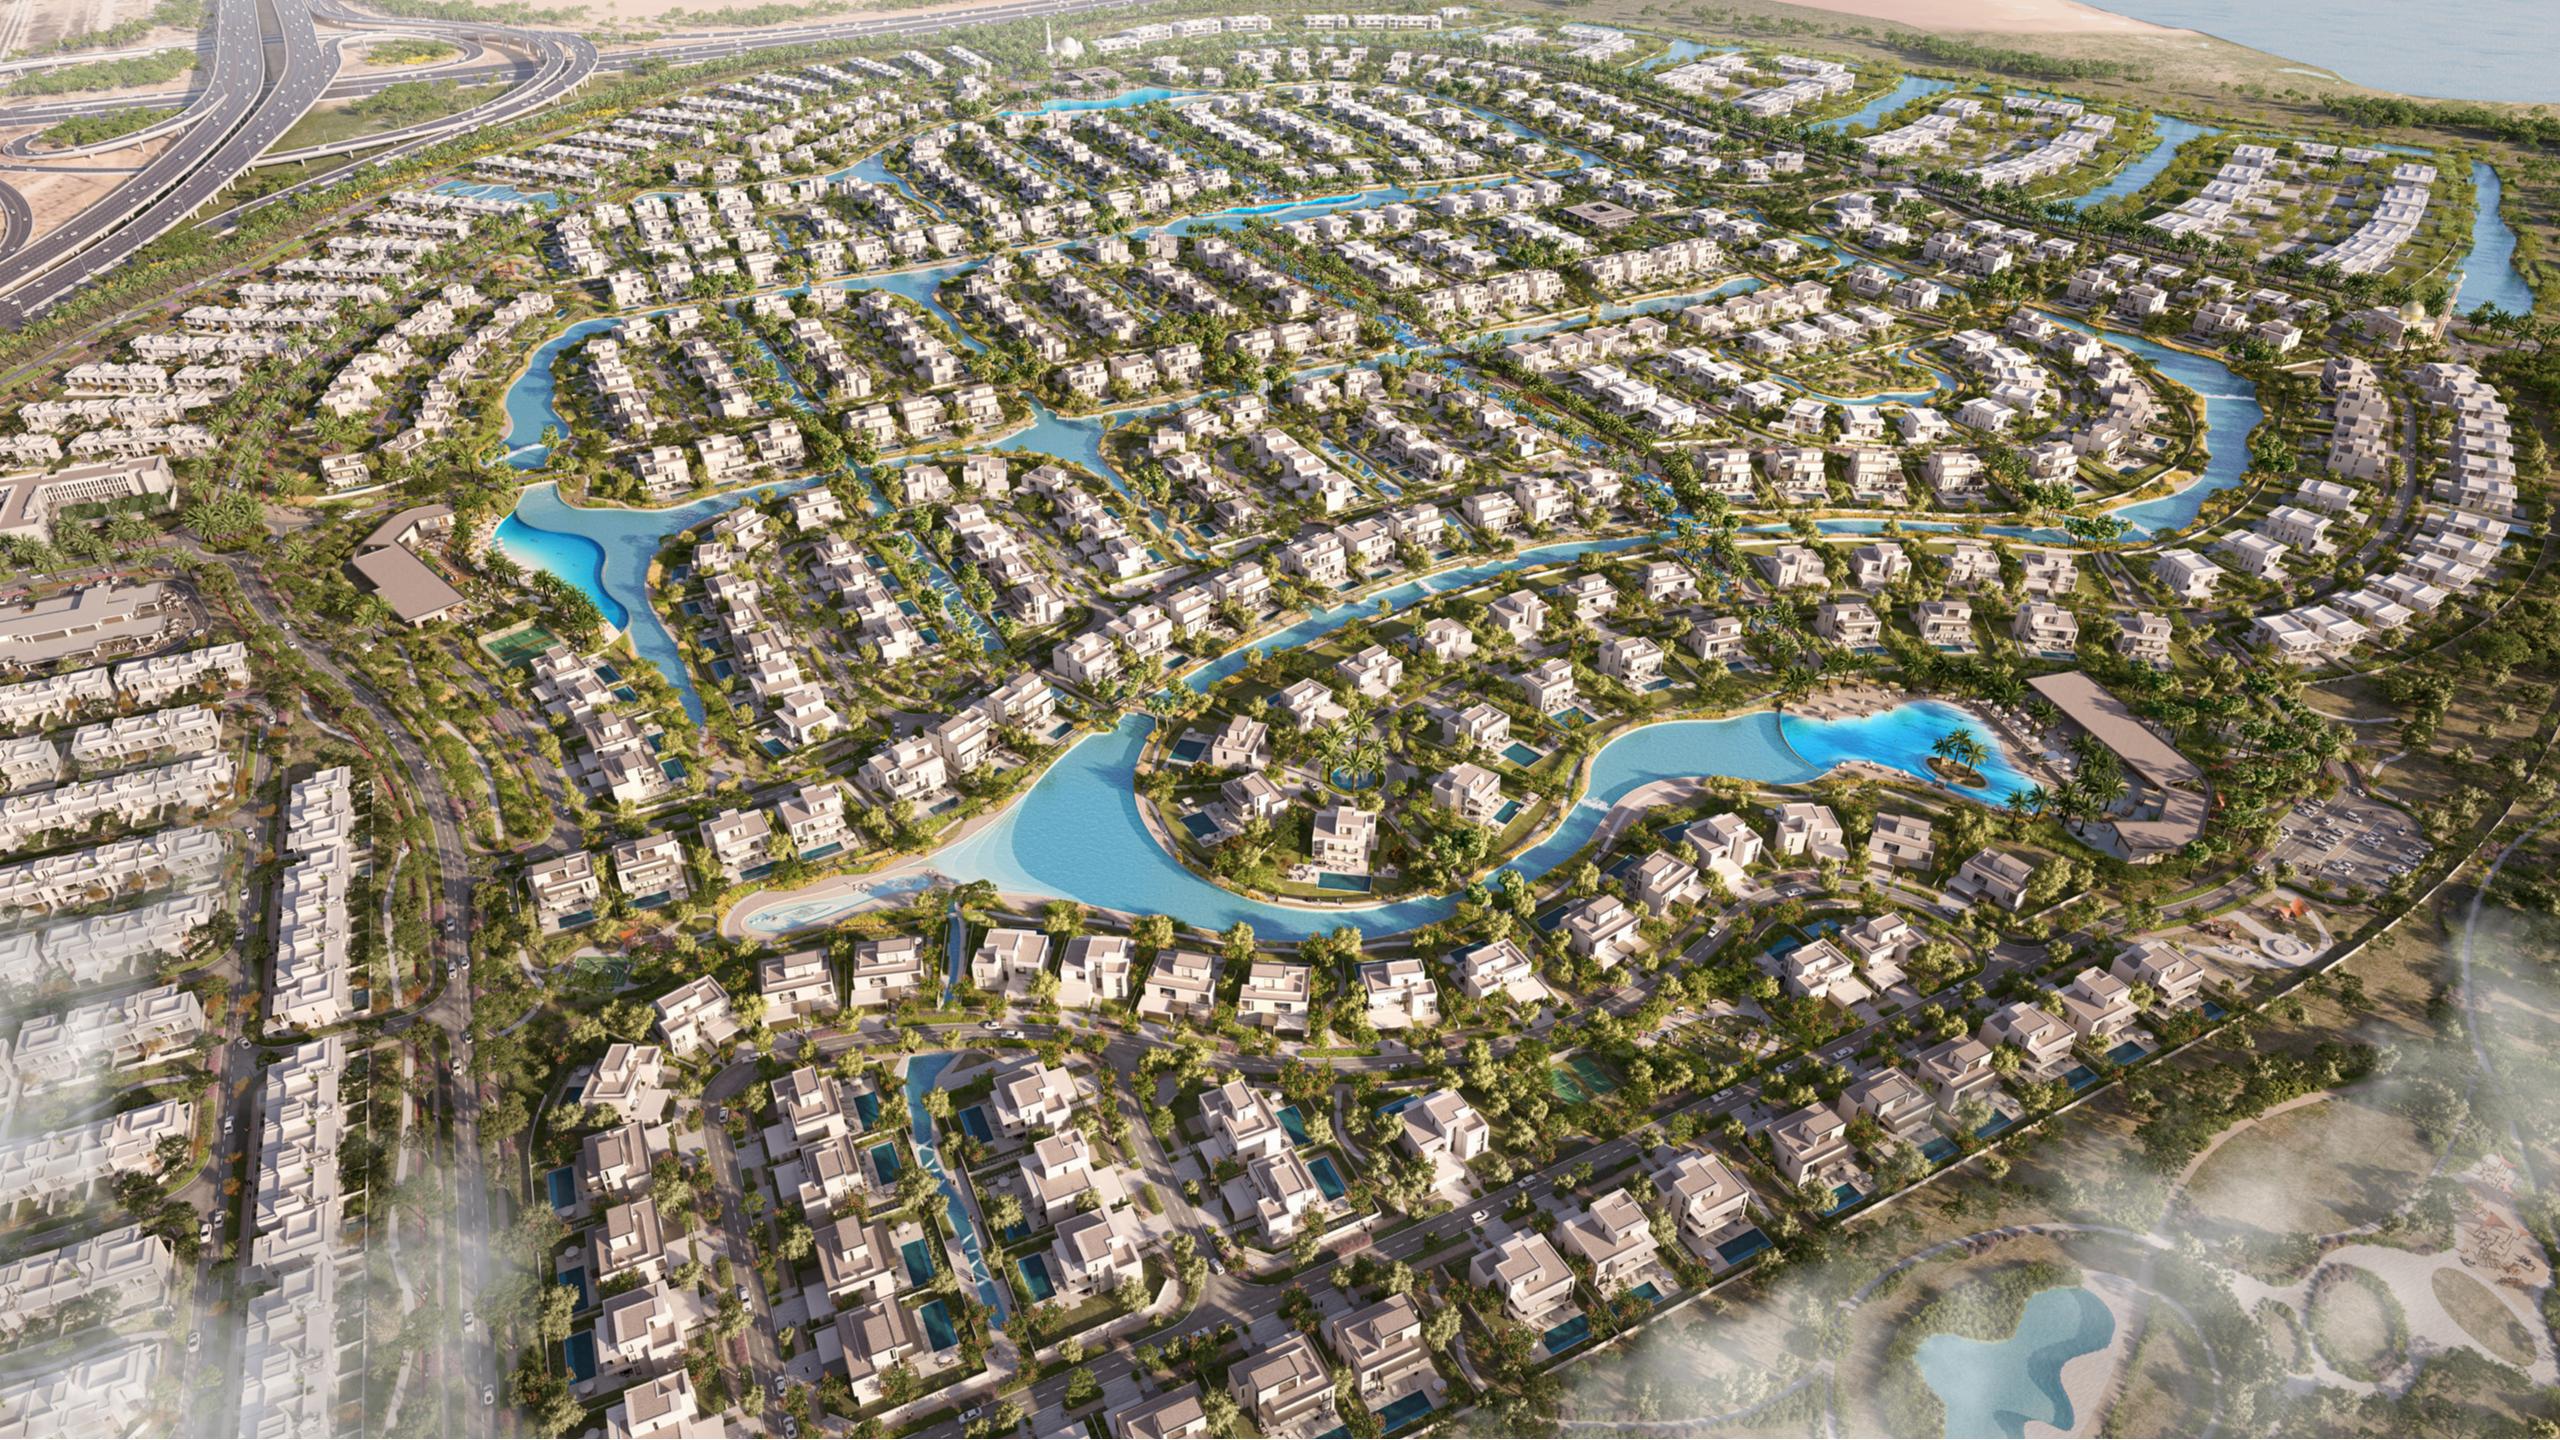

### A Place like No Other

The Oasis by Emaar is
one of Dubai's most high- end developments,
spanning 9.4 million square meters of
awe-inspiring magnificence, including 7,000
residences, expansive plots, panoramic vistas,
crystal-clear water, and verdant parks.

# Seize the Moment and Live Your Life to the Fullest

The Oasis by Emaar is a paradise where you can nurture your wellbeing, marvel at the wonders of nature every single day, and enjoy the utmost peace and privacy while indulging in unparalleled amenities.

The surrounding waterways serve as dramatic focal points, while verandas and sundecks are positioned to accommodate varying moods and times.

Enhancing the inherent character of each living space, palm trees, flowers, and plants are woven through the landscape to exude the unmistakable feel of Dubai while celebrating the beauty and tranquility of greenery and water—a true oasis in the desert.

### Serene Waterfront Living Where Luxury and Nature Unite

A picturesque landscape adorned with interconnected waterways, where gentle streams wind through the heart of the community, Palmiera at The Oasis presents a mesmerizing tapestry of water elements, creating an enchanting ambiance that captivates the senses. From the moment you step outside your villa, you'll be greeted by the soothing sight and sound of flowing water, inviting you to relax and rejuvenate in the lap of nature

Embrace the serenity and grandeur of Palmiera at The Oasis, where luxury, nature, and connectivity intertwine in harmony.